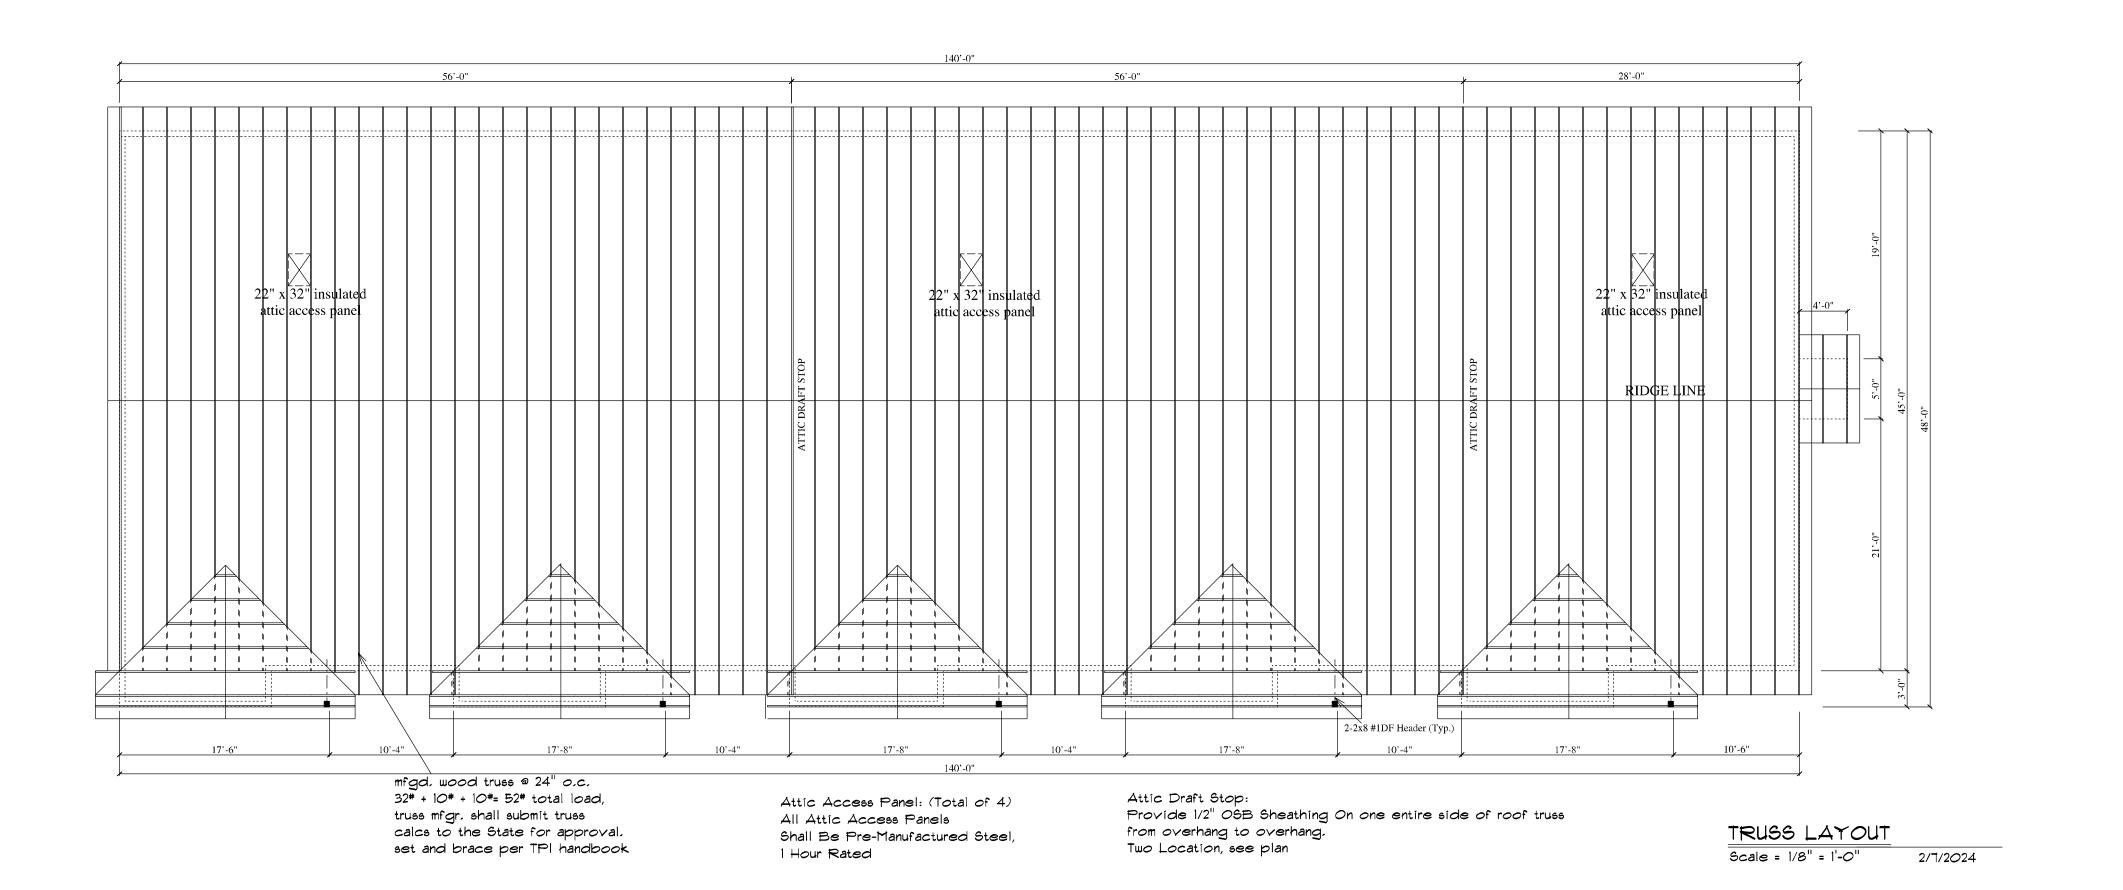

SOIL COMPITIONS = 2000 PSF (ASSUMED, CLAYEY SAMP, SC)

ROOF SHOW LOAD = 32.3 PSF ROOF DEAD LOAD = 10 PSF TOP CHORD, 10 PSF BOTTOM CHORD TOTAL LOAD = 52.3 PSF

| DRAWI      | 16 SCHEPULE                         |      |
|------------|-------------------------------------|------|
| LABEL      | DESCRIPTION DESCRIPTION             | REV. |
| <u>~</u> 1 | PLOT PLAN                           |      |
| A2         | FLOOR PLAH & FOOTING/FDTH. PLAH     |      |
| A3         | ELEVATIONS                          |      |
| A4         | SECTIONS & DETAILS                  |      |
| A5         | TRUSS FRAMING PLAH, WINDOW SCHEDULE |      |
| M1         | HVAC PLAN & SPECIFICATIONS          |      |
| P1         | PLUMBING PLAN & SPECIFICATIONS      |      |
| P2         | PLUMBING PLAN & SPECIFICATIONS      |      |

LJS Designs LLC
14530 Genesis Road
Sparta, Wisconsin 54656
608-269-2280

15% Rentals 1205 Unit Apartment

SHEET DESCRIPTION

PLOT PLAN

Y: TJS SCALE: AS HOTEP

ATE: JAHUARY 2024FILE:

AST REVISION: REVISION DATE: