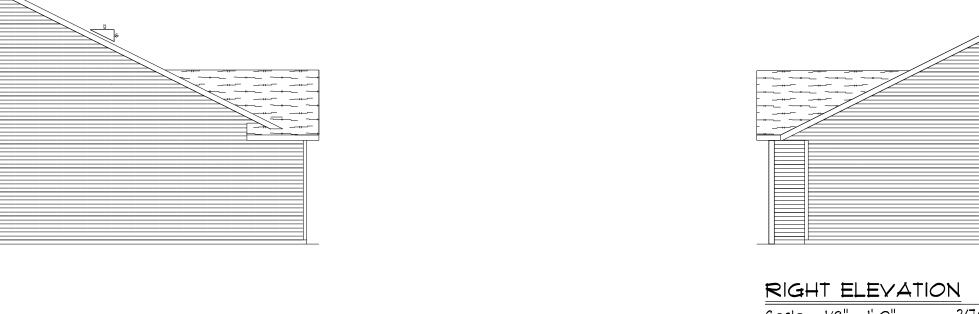

( Drop 8" )

18" Wide x 10" Deep Concrete Footing

W/3- #4 Bars cont. and #4 Dowels @ 36" O.C. Up Into Wall

sheet no.

Designs

 $\frac{1}{2}$ 

RIGHT ELEVATION

PTAC UNIT

PTAC UNIT

PTAC UNIT

FRONT ELEVATION

Scale = 1/8" = 1'-0" 2/7/2024

REAR ELEVATION

Scale = 1/8" = 1'-0" 2/7/2024

2 nit Rentals, SK