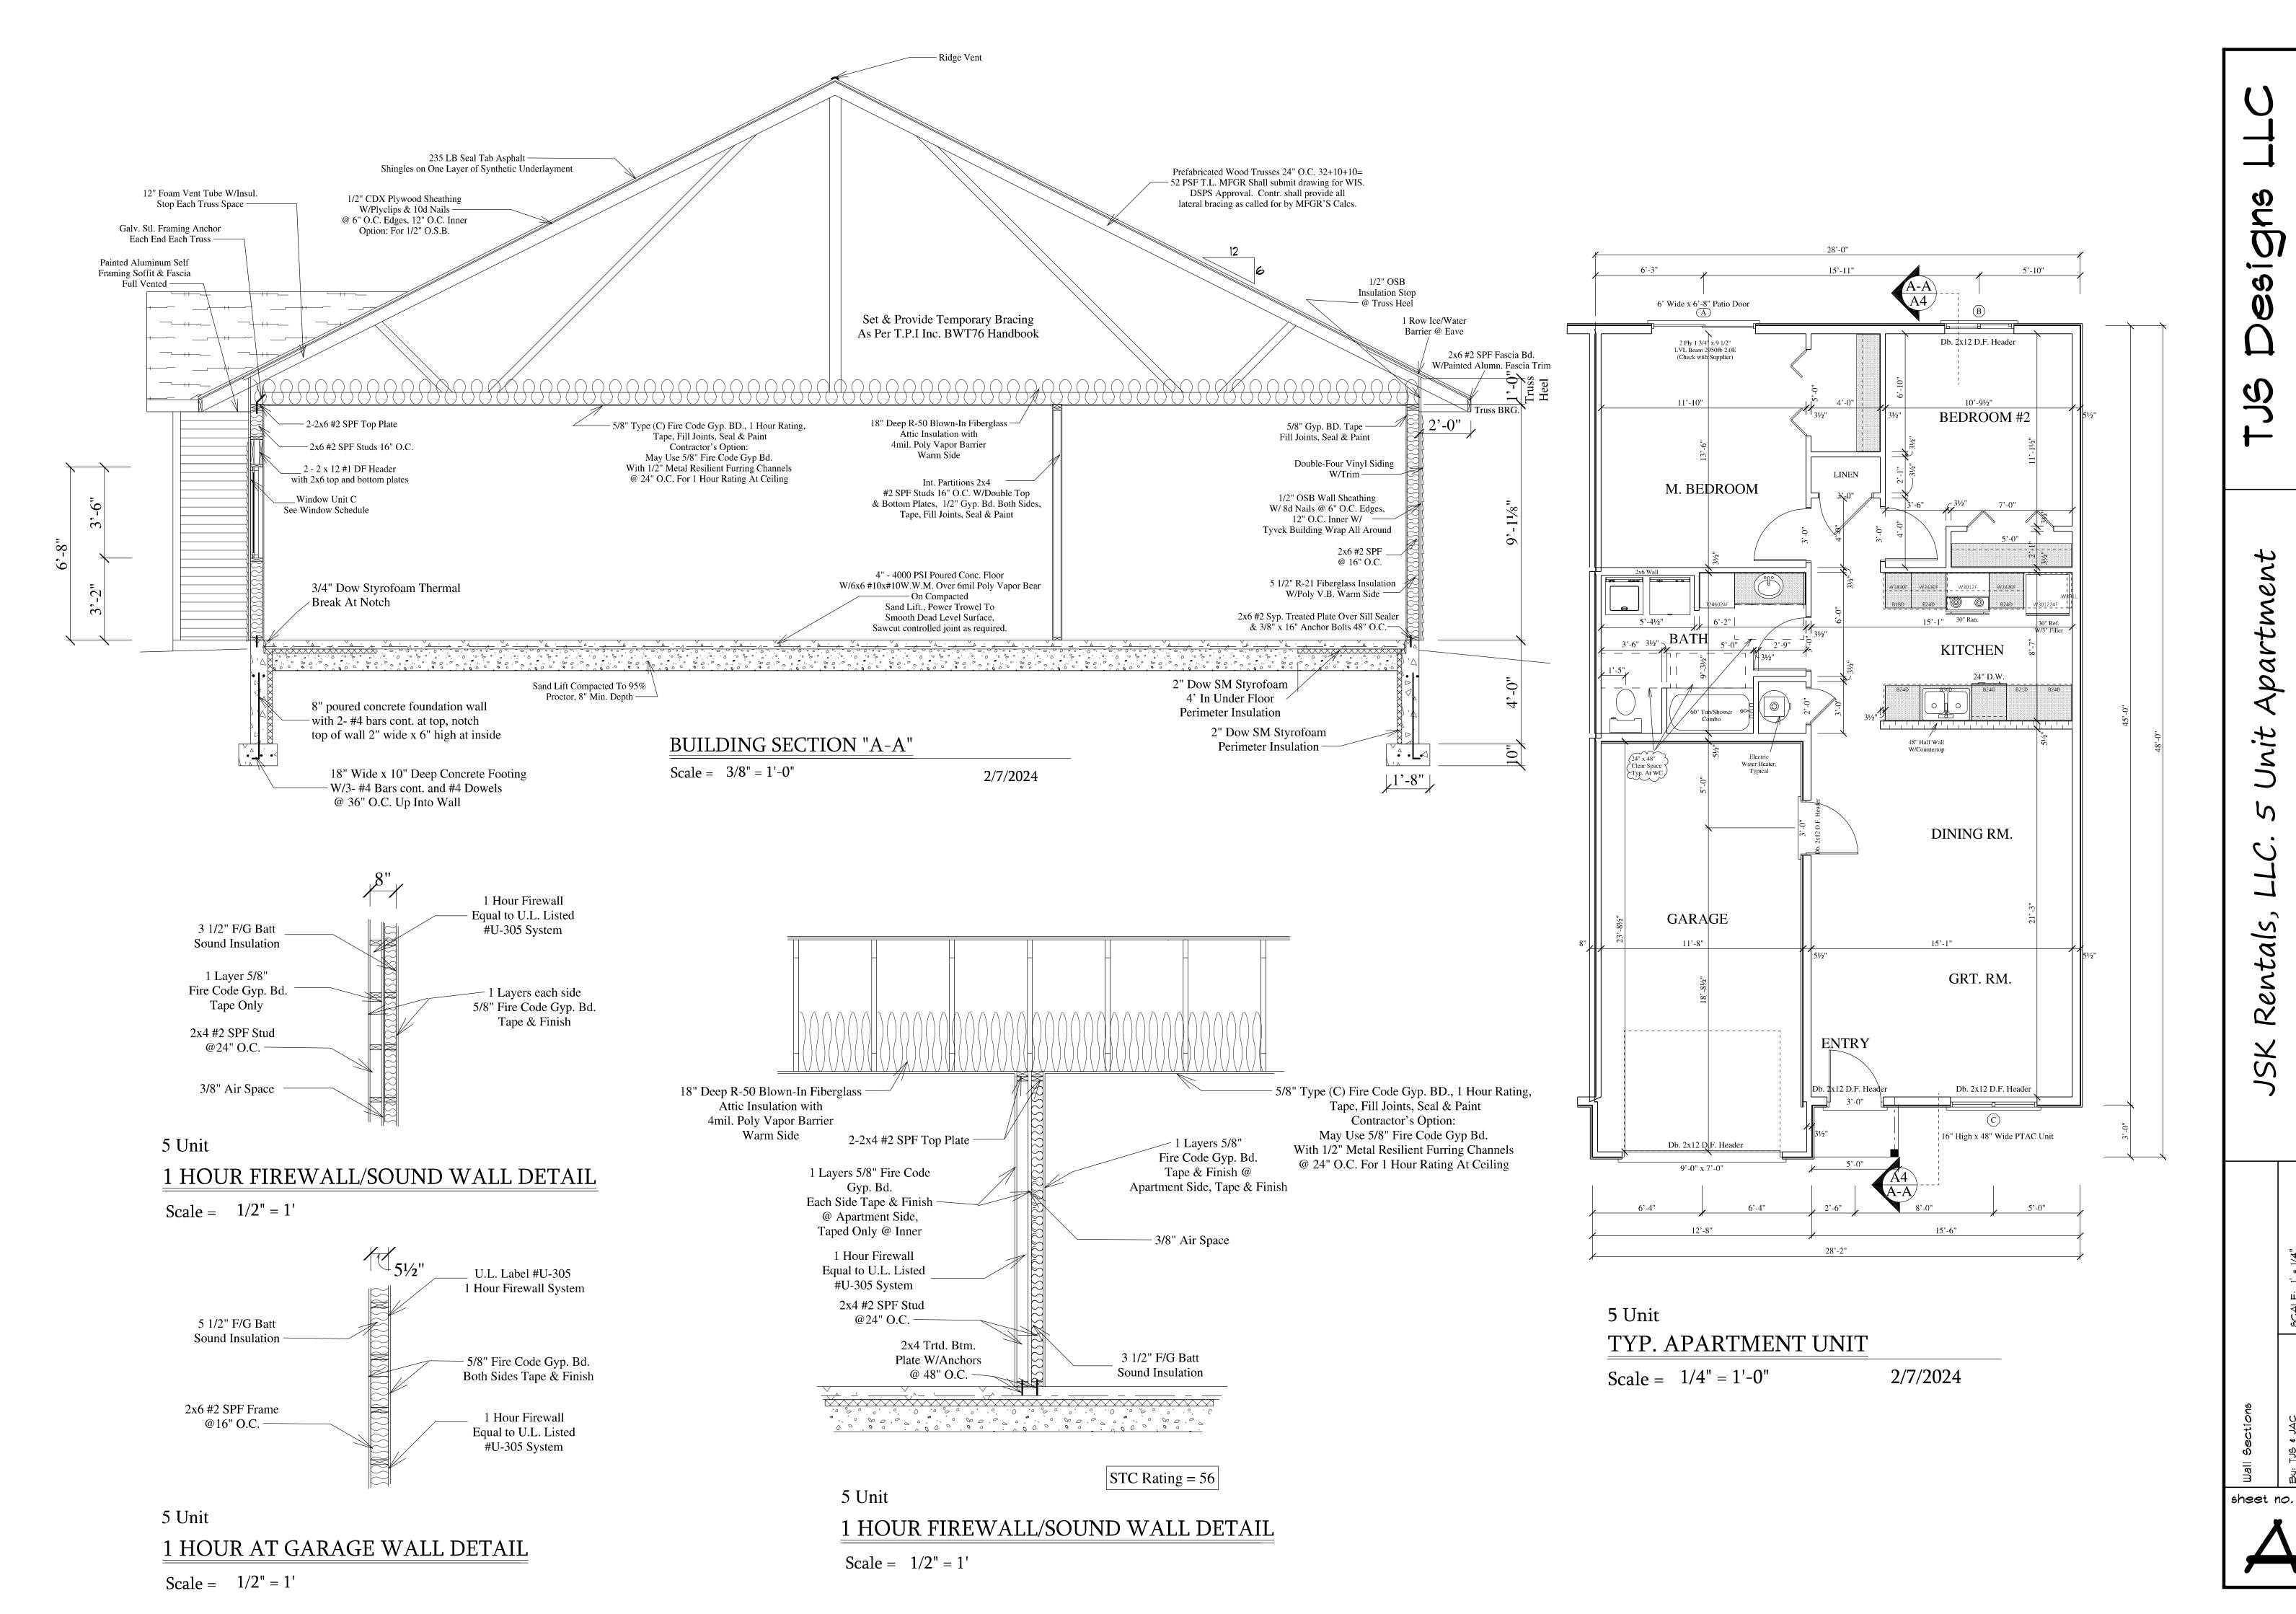

### BUILDING & CODE DATA:

ALL WORK MUST COMPLY WITH THE 2015 INTERNATIONAL BUILDING CODE & CHAPTERS SPS 361-366 OF WISCONSIN DSPS AND ALL LOCAL CODES

BUILDING OCCUPANCY: GROUP "R-2" RESIDENTIAL, APARTMENT HOUSE USE

TYPE VB - WOOD FRAME WALLS AMP WOOD ROOF TRUSS @ 24" O.C. 1 STORY, 1 FLOOR,

TOWNHOUSE UNITS WITH SEPERATE ENTRIES & 1 HOUR FIRE DIVISION WALLS

TOTAL 5 UNIT BUILDING FLOOR AREA = 6,490 SQUARE FEET

BUILDING DOES HAVE A 13R AUTOMATIC SPRINKLER SYSTEM

GROUND SHOW LOAD = 40 PSF
IMPORTANCE FACTOR = 1.0
THERMAL FACTOR = 1.1
EXPOSURE FACTOR = 1.0
UNBALANCED SHOW LOADS MUST BE CONSIDERED
IMPORTANCE CATAGORY II ( IBC )
EXPOSURE CATOGORY = C
LATERAL WIND SPEED = 115 MPH
EARTHQUAKE SITE CLASSIFICATION = D

SOIL COMPITIONS = 2000 PSF (ASSUMED, CLAYEY SAMP, SC)

ROOF SHOW LOAD = 32.3 PSF ROOF DEAD LOAD = 10 PSF TOP CHORD, 10 PSF BOTTOM CHORD TOTAL LOAD = 52.3 PSF

| DRAWI      | 16 SCHEPULE                         |      |
|------------|-------------------------------------|------|
| LABEL      | DESCRIPTION DESCRIPTION             | REV. |
| <u>~</u> 1 | PLOT PLAN                           |      |
| A2         | FLOOR PLAH & FOOTING/FDTH. PLAH     |      |
| A3         | ELEVATIONS                          |      |
| A4         | SECTIONS & DETAILS                  |      |
| A5         | TRUSS FRAMING PLAH, WINDOW SCHEDULE |      |
| M1         | HVAC PLAN & SPECIFICATIONS          |      |
| P1         | PLUMBING PLAN & SPECIFICATIONS      |      |
| P2         | PLUMBING PLAN & SPECIFICATIONS      |      |

( Drop 8" )

4" - 4000 PSI Poured Conc. Floor

W/6x6 #10x#10W.W.M.

Over 6mil Poly Vapor Barrier and 2" Dow Styrofoam Around Outer 4' On Compacted

Sand Lift., Power Trowel To Smooth Dead Level Surface, Sawcut controlled joint as required.

FOUNDATION PLAN

2/7/2024

Scale = 1/8" = 1'-0"

( Drop 8" )

 $\setminus$  8" poured concrete foundation wall

top of wall 2" wide x 6" high at inside

with 2- #4 bars cont. at top, notch

( Drop 8")

( Drop 8" )

18" Wide x 10" Deep Concrete Footing

W/3- #4 Bars cont. and #4 Dowels @ 36" O.C. Up Into Wall

sheet no.

Designs

 $\frac{1}{2}$ 

RIGHT ELEVATION

PTAC UNIT

# TYP. KITCHEN LAYOUT

Scale = 1/2" = 1'-0"

2/7/2024