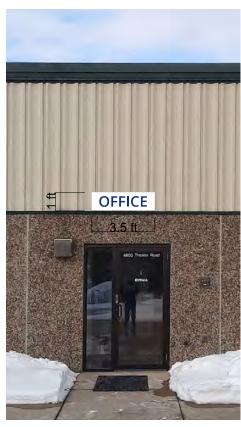

### USE

| <u>USE</u>                                                                                         |                        |        |           |
|----------------------------------------------------------------------------------------------------|------------------------|--------|-----------|
| TYPE OF SIGN: 2 non-lit wall plaques and a reface of existing post and panel group                 | und sign.              |        |           |
| FOOTAGE ALONG FRONT PROPERTY LINE: 1,060'                                                          | FT. X .8 SQUARE FEET=  | 848    | MAX. AREA |
| LENGTH OF BUILDING:<br>315                                                                         | FT. X 1.5 SQUARE FEET= | 472.50 | MAX. AREA |
| TOTAL SQUARE FOOTAGE OF SIGN:<br>123 total 1@ 5' H x 19' W, 1 @ 1' H x 3'6" W and reface of 1 - 4' | ' H x 6' W ground sign |        |           |
| HEIGHT OF SIGN:<br>12'                                                                             |                        |        |           |
| ESTMATED COST OF SIGN:<br>\$5,000                                                                  |                        |        |           |
| TOTAL SQUARE FOOTAGE OF ALL SIGNS ON PROPERTY:                                                     |                        |        |           |