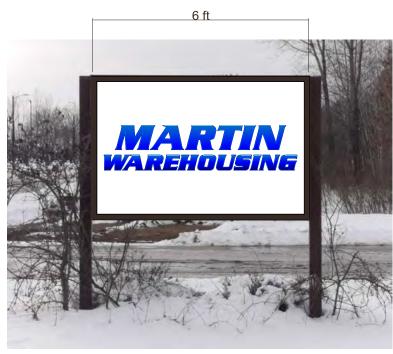

### USE

| <u>USE</u>                                                                                         |                        |        |           |
|----------------------------------------------------------------------------------------------------|------------------------|--------|-----------|
| TYPE OF SIGN: 2 non-lit wall plaques and a reface of existing post and panel group                 | und sign.              |        |           |
| FOOTAGE ALONG FRONT PROPERTY LINE: 1,060'                                                          | FT. X .8 SQUARE FEET=  | 848    | MAX. AREA |
| LENGTH OF BUILDING:<br>315                                                                         | FT. X 1.5 SQUARE FEET= | 472.50 | MAX. AREA |
| TOTAL SQUARE FOOTAGE OF SIGN:<br>123 total 1@ 5' H x 19' W, 1 @ 1' H x 3'6" W and reface of 1 - 4' | ' H x 6' W ground sign |        |           |
| HEIGHT OF SIGN:<br>12'                                                                             |                        |        |           |
| ESTMATED COST OF SIGN:<br>\$5,000                                                                  |                        |        |           |
| TOTAL SQUARE FOOTAGE OF ALL SIGNS ON PROPERTY:                                                     |                        |        |           |

### A: Wall Plaques with Digitally Printed Vinyl Graphics

Approved by: Date: Landlord: Date:

This artwork is copyright La Crosse Sign Group and may not otherwise be used without permission. It is the property of La Crosse Sign Group and must be returned to them upon request.

| lacrossesign.com                                                                                         | DESIGN                  | SALES                           | FILE                                                                   | COLOR KEY            |
|----------------------------------------------------------------------------------------------------------|-------------------------|---------------------------------|------------------------------------------------------------------------|----------------------|
| Ta Crossa                                                                                                | Drawing by: Chris Clark | Job Name: Martin Warehousing    | Version Number:                                                        | 1 Digital Print      |
| La Crosse<br>Sign Group                                                                                  | Sign Type: Wall Plaques | Job Address: 4600 Thearter Road |                                                                        | 2 White              |
| Sign Group                                                                                               | Date Created: 2-6-2024  | Sparta, WI 54656                | C:\Users\ClarkC\La Crosse Sign Company\ Job Files - Documents\M\Martin | 3 Sapphire Blue - 37 |
| 1450 Oak Forest Drive Onalaska, WI 54650 608-781-1450<br>2242 Mustang Way Madison, WI 53718 608-222-5353 | Last Modified:          | Consultant: James Fuchsel       | Warehousing\SPARTA\124242-Update                                       | <b>4</b> 🗆           |
| 2502 Melby Street Eau Claire, WI 54703 715-835-6189                                                      | Scale: 3/16"=1'         | Job Number: 124242              | Signs\Design                                                           | <b>6</b> 🗆           |