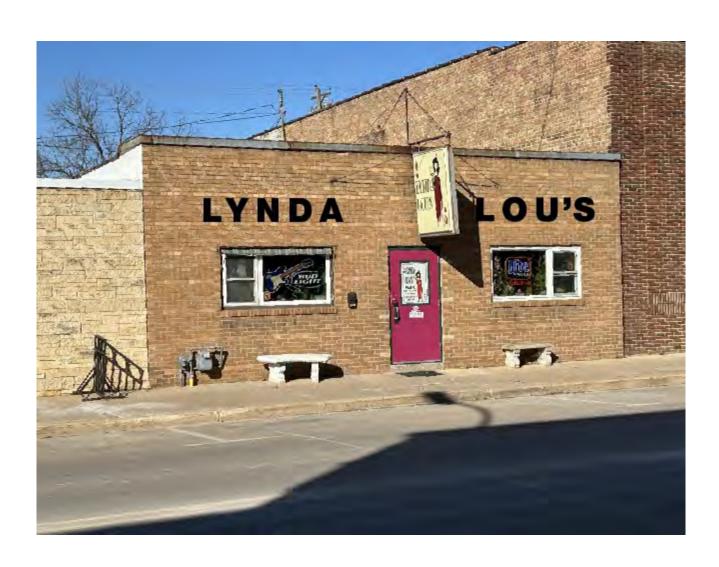

A motion was made by John Ambro and seconded by Jim Church to adjourn at 6:10 p.m. Motion 4-0.

Respectfully submitted, Jennifer Lydon City Clerk