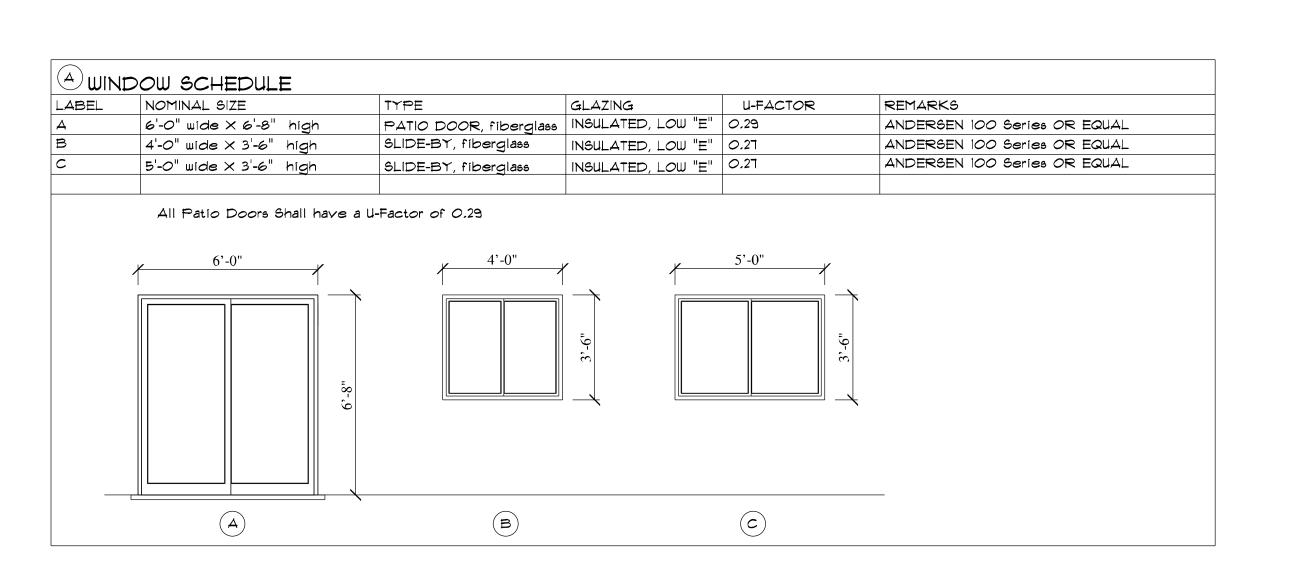

SOIL COMPITIONS = 2000 PSF (ASSUMED, CLAYEY SAMP, SC)

ROOF SHOW LOAD = 32.3 PSF ROOF DEAD LOAD = 10 PSF TOP CHORD, 10 PSF BOTTOM CHORD TOTAL LOAD = 52.3 PSF

| DRAWI      | 16 SCHEPULE                         |      |
|------------|-------------------------------------|------|
| LABEL      | DESCRIPTION DESCRIPTION             | REV. |
| <u>~</u> 1 | PLOT PLAN                           |      |
| A2         | FLOOR PLAH & FOOTING/FDTH. PLAH     |      |
| A3         | ELEVATIONS                          |      |
| A4         | SECTIONS & DETAILS                  |      |
| A5         | TRUSS FRAMING PLAH, WINDOW SCHEDULE |      |
| M1         | HVAC PLAN & SPECIFICATIONS          |      |
| P1         | PLUMBING PLAN & SPECIFICATIONS      |      |
| P2         | PLUMBING PLAN & SPECIFICATIONS      |      |