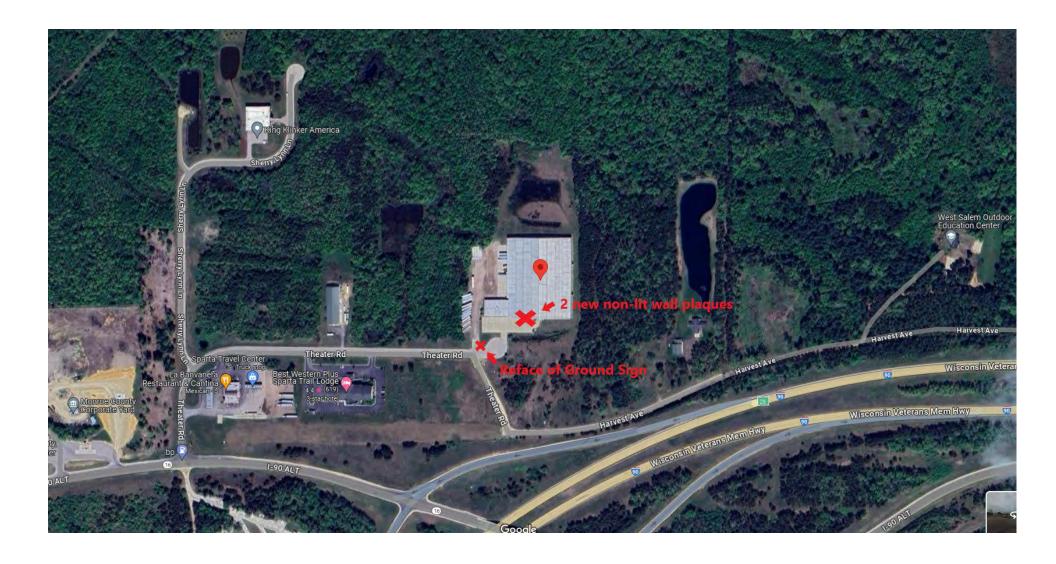

| CENERAL                               |                  |                       |              |
|---------------------------------------|------------------|-----------------------|--------------|
| LOCATION:<br>4600 Theater Road        |                  |                       |              |
| OWNER:<br>Martin Warehouse            |                  | PHONE: 608-855-       | -5960        |
| ADDRESS:<br>730 Spartan Drive         | CITY<br>Sparta   | STATE<br>WI           | ZIP 54656    |
| SIGN ERECTOR:<br>La Crosse Sign Group |                  | PHONE<br>608-781-1450 | )            |
| ADDRESS:<br>1450 Oak Forest Dr        | CITY<br>Onalaska | STATE                 | ZIP<br>54650 |
| ELECTRICAL CONTRACTOR:                |                  | PHONE                 |              |
| ADDRESS:                              | CITY             | STATE                 | ZIP          |

### USE

| <u>USE</u>                                                                                         |                        |        |           |
|----------------------------------------------------------------------------------------------------|------------------------|--------|-----------|
| TYPE OF SIGN: 2 non-lit wall plaques and a reface of existing post and panel group                 | und sign.              |        |           |
| FOOTAGE ALONG FRONT PROPERTY LINE: 1,060'                                                          | FT. X .8 SQUARE FEET=  | 848    | MAX. AREA |
| LENGTH OF BUILDING:<br>315                                                                         | FT. X 1.5 SQUARE FEET= | 472.50 | MAX. AREA |
| TOTAL SQUARE FOOTAGE OF SIGN:<br>123 total 1@ 5' H x 19' W, 1 @ 1' H x 3'6" W and reface of 1 - 4' | ' H x 6' W ground sign |        |           |
| HEIGHT OF SIGN:<br>12'                                                                             |                        |        |           |
| ESTMATED COST OF SIGN:<br>\$5,000                                                                  |                        |        |           |
| TOTAL SQUARE FOOTAGE OF ALL SIGNS ON PROPERTY:                                                     |                        |        |           |