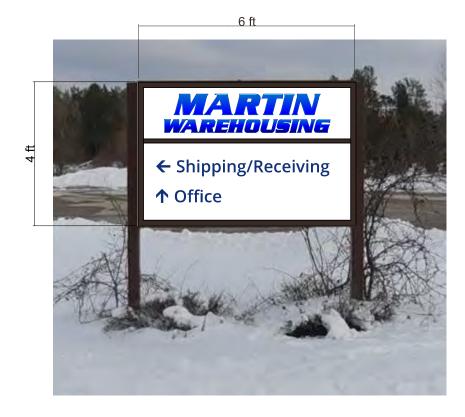

### USE

| <u>USE</u>                                                                                         |                        |        |           |
|----------------------------------------------------------------------------------------------------|------------------------|--------|-----------|
| TYPE OF SIGN: 2 non-lit wall plaques and a reface of existing post and panel group                 | und sign.              |        |           |
| FOOTAGE ALONG FRONT PROPERTY LINE: 1,060'                                                          | FT. X .8 SQUARE FEET=  | 848    | MAX. AREA |
| LENGTH OF BUILDING:<br>315                                                                         | FT. X 1.5 SQUARE FEET= | 472.50 | MAX. AREA |
| TOTAL SQUARE FOOTAGE OF SIGN:<br>123 total 1@ 5' H x 19' W, 1 @ 1' H x 3'6" W and reface of 1 - 4' | ' H x 6' W ground sign |        |           |
| HEIGHT OF SIGN:<br>12'                                                                             |                        |        |           |
| ESTMATED COST OF SIGN:<br>\$5,000                                                                  |                        |        |           |
| TOTAL SQUARE FOOTAGE OF ALL SIGNS ON PROPERTY:                                                     |                        |        |           |