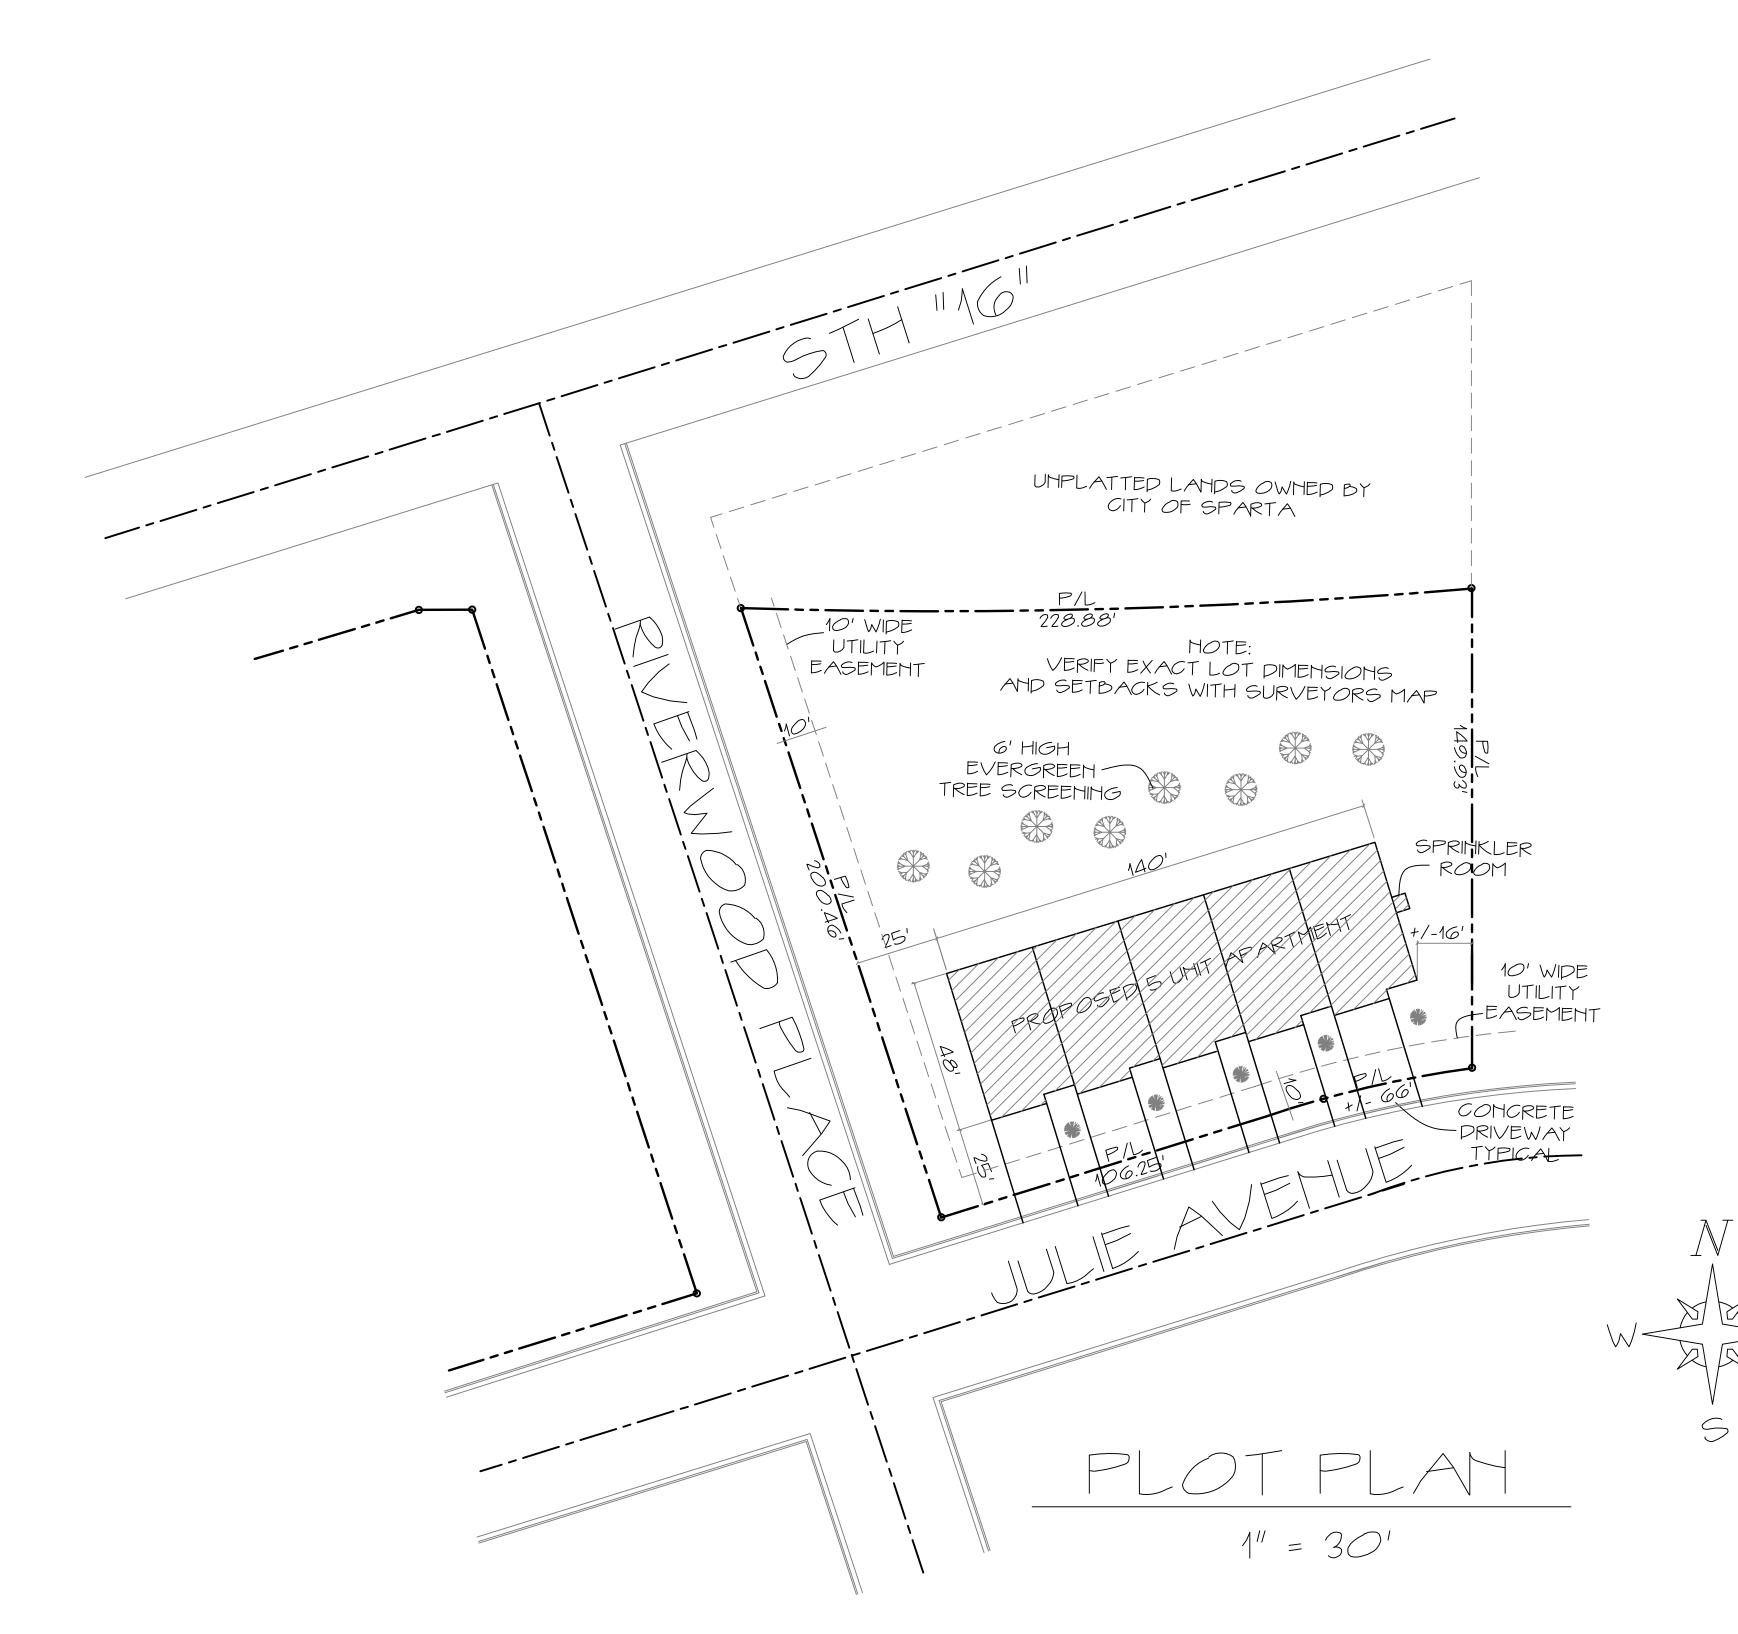

# JSK REHTALS LLC JULIE AVEHUE SPARTA, WISCOHSIN

### BUILDING & CODE DATA:

ALL WORK MUST COMPLY WITH THE 2015 INTERNATIONAL BUILDING CODE & CHAPTERS SPS 361-366 OF WISCONSIN DSPS AND ALL LOCAL CODES

BUILDING OCCUPANCY: GROUP "R-2" RESIDENTIAL, APARTMENT HOUSE USE

TYPE VB - WOOD FRAME WALLS AMP WOOD ROOF TRUSS @ 24" O.C. 1 STORY, 1 FLOOR,

TOWNHOUSE UNITS WITH SEPERATE ENTRIES & 1 HOUR FIRE DIVISION WALLS

TOTAL 5 UNIT BUILDING FLOOR AREA = 6,490 SQUARE FEET

BUILDING DOES HAVE A 13R AUTOMATIC SPRINKLER SYSTEM

GROUND SHOW LOAD = 40 PSF
IMPORTANCE FACTOR = 1.0
THERMAL FACTOR = 1.1
EXPOSURE FACTOR = 1.0
UNBALANCED SHOW LOADS MUST BE CONSIDERED
IMPORTANCE CATAGORY II ( IBC )
EXPOSURE CATOGORY = C
LATERAL WIND SPEED = 115 MPH
EARTHQUAKE SITE CLASSIFICATION = D

SOIL COMPITIONS = 2000 PSF (ASSUMED, CLAYEY SAMP, SC)

ROOF SHOW LOAD = 32.3 PSF ROOF DEAD LOAD = 10 PSF TOP CHORD, 10 PSF BOTTOM CHORD TOTAL LOAD = 52.3 PSF

| DRAWI      | 16 SCHEPULE                         |      |
|------------|-------------------------------------|------|
| LABEL      | DESCRIPTION DESCRIPTION             | REV. |
| <u>~</u> 1 | PLOT PLAN                           |      |
| A2         | FLOOR PLAH & FOOTING/FDTH. PLAH     |      |
| A3         | ELEVATIONS                          |      |
| A4         | SECTIONS & DETAILS                  |      |
| A5         | TRUSS FRAMING PLAH, WINDOW SCHEDULE |      |
| M1         | HVAC PLAN & SPECIFICATIONS          |      |
| P1         | PLUMBING PLAN & SPECIFICATIONS      |      |
| P2         | PLUMBING PLAN & SPECIFICATIONS      |      |

LJS Designs LLC
14530 Genesis Road
Sparta, Wisconsin 54656
608-269-2280

15% Rentals 1205 Unit Apartment

SHEET DESCRIPTION

PLOT PLAN

Y: TJS SCALE: AS HOTEP

ATE: JAHUARY 2024FILE:

AST REVISION: REVISION DATE: