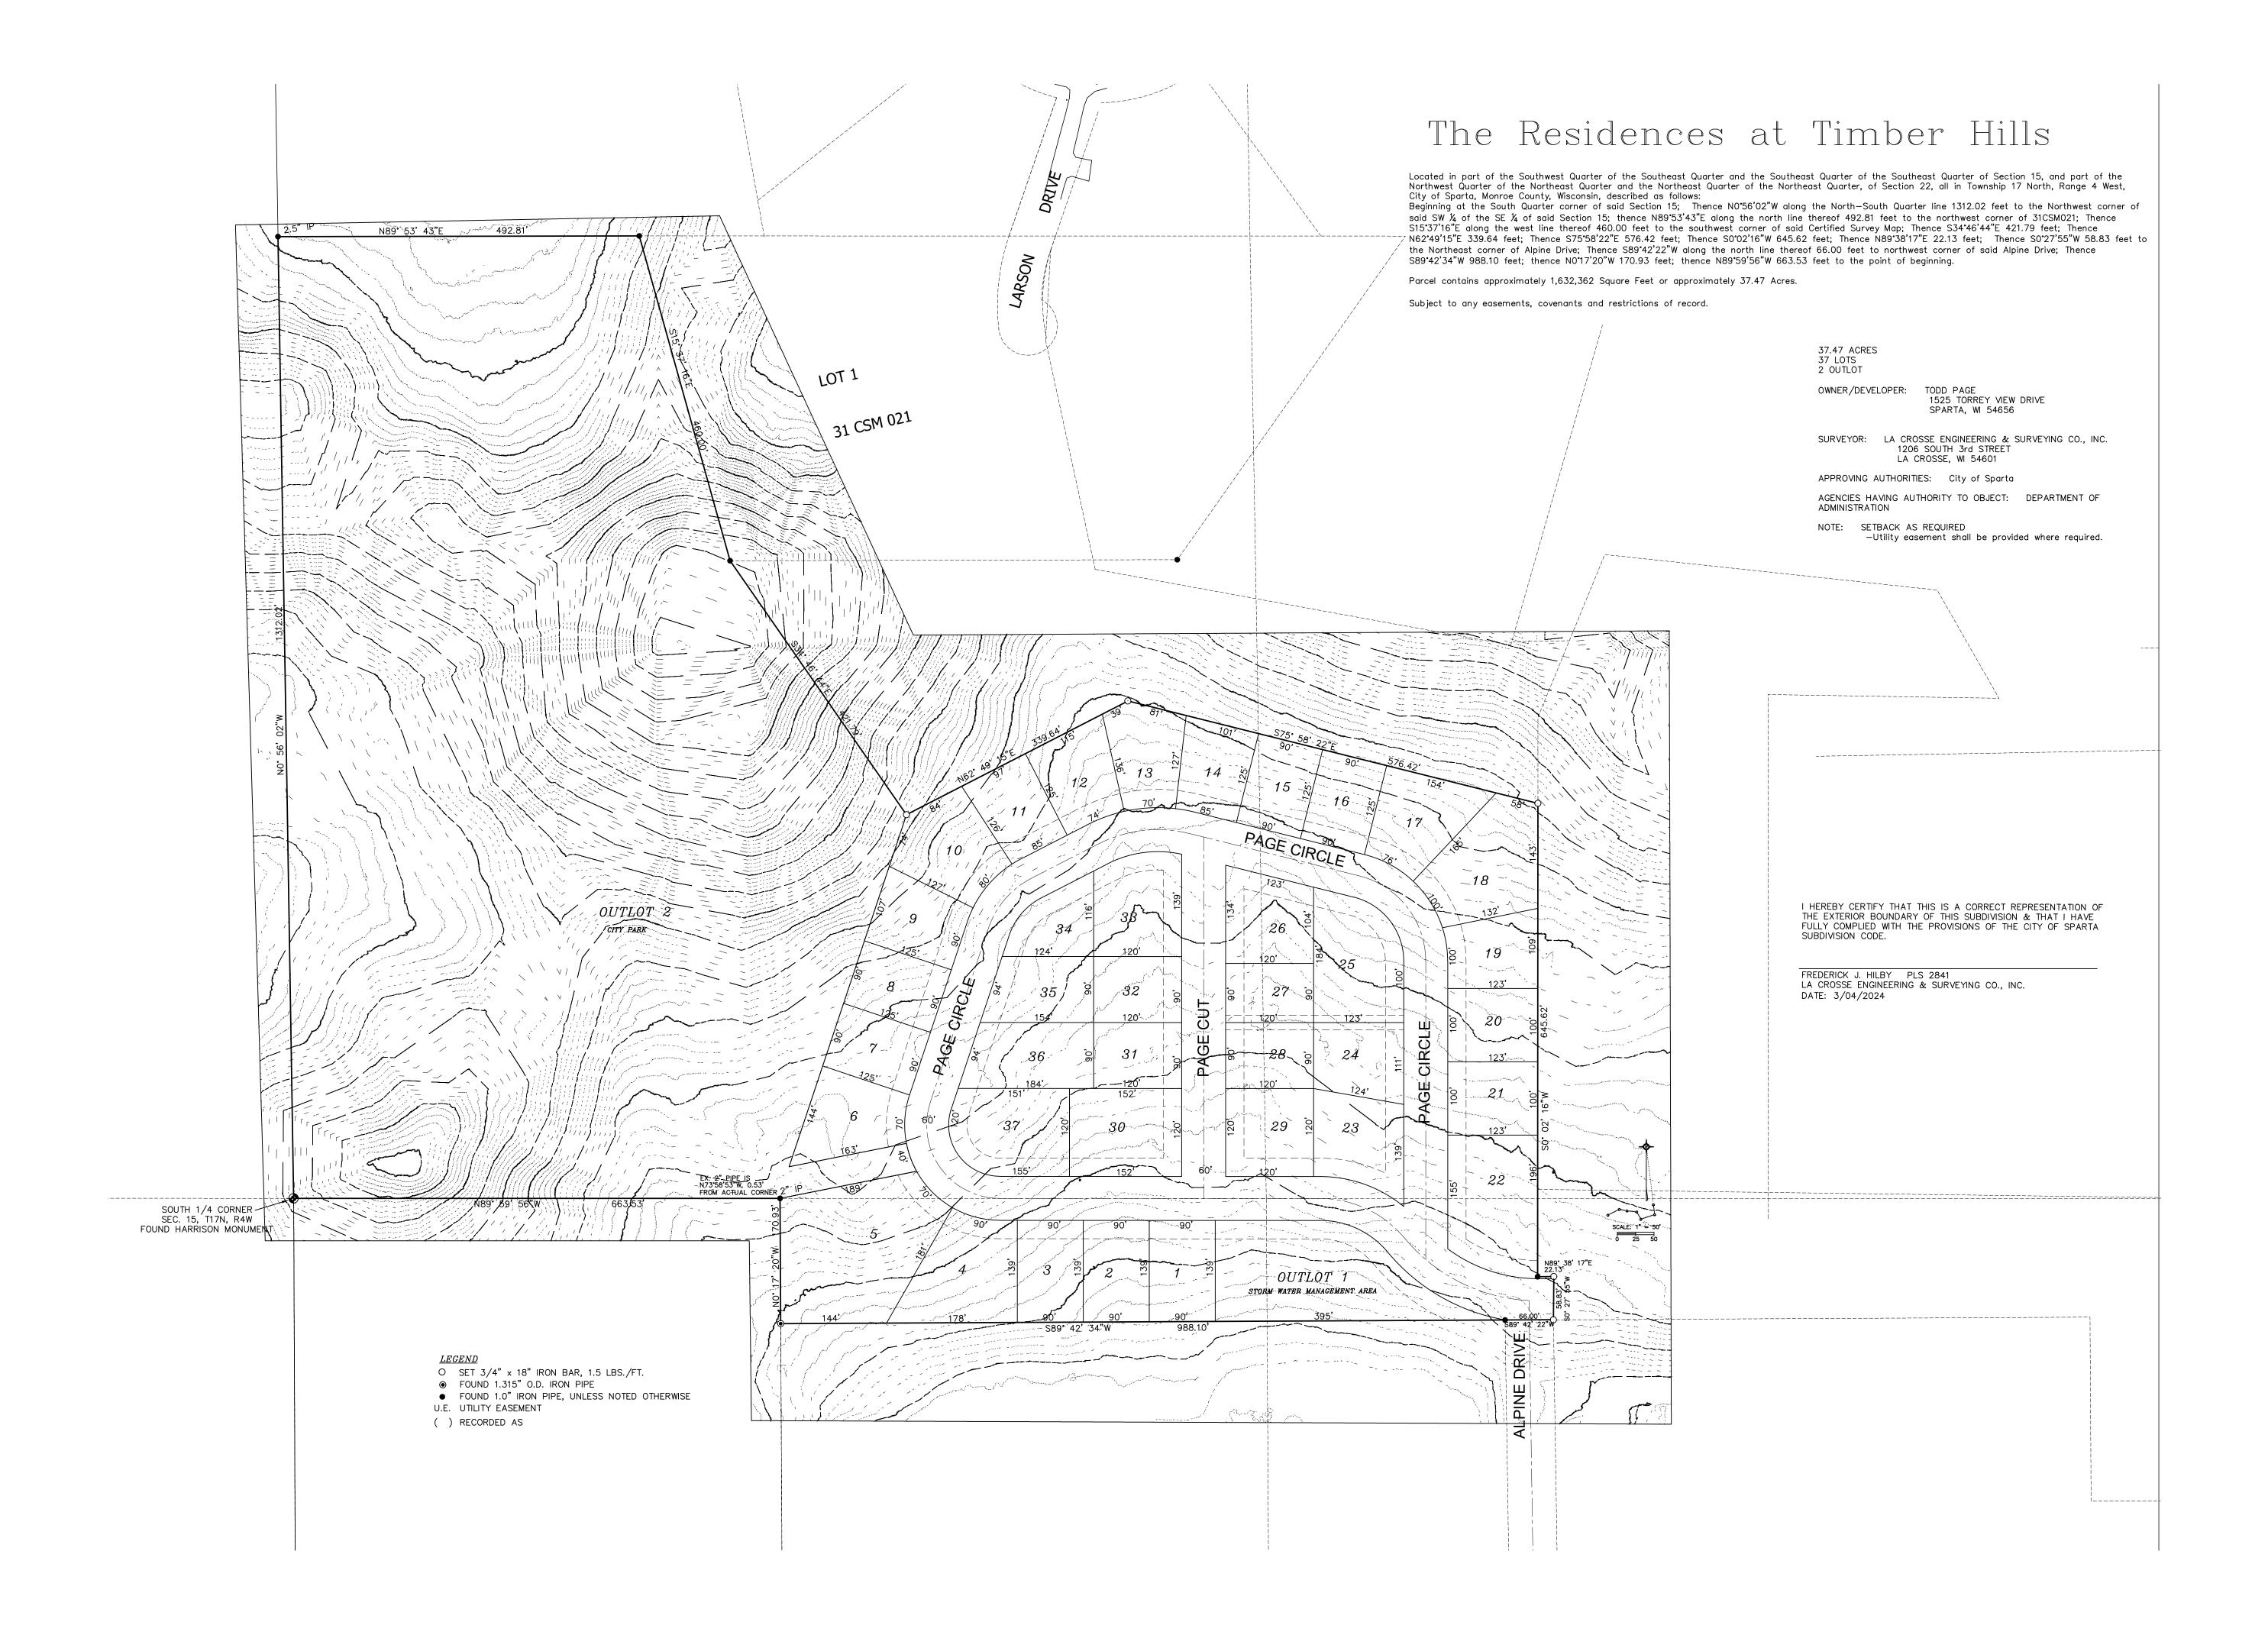

### **CERTIFIED SURVEY MAP #**

LOTS 30 AND 31 OF BROOKS ESTATES, LOCATED IN THE SW 1/4 OF THE SW 1/4 OF SECTION 22, T17N, R4W, CITY OF SPARTA, MONROE COUNTY, WISCONSIN.

### **CERTIFIED SURVEY MAP FOR JUSTON KAHL**

A PARCEL OF LAND CONTAINING 1.42 ACRES(61,774 sq.ft.).
LOTS 30 AND 31 OF BROOKS ESTATES, LOCATED IN THE SW 1/4 OF THE SW 1/4 OF SECTION 22, T17N, R4W, CITY OF SPARTA, MONROE COUNTY, WISCONSIN. BEING DESCRIBED AS FOLLOWS:

COMMENCING AT THE SW CORNER OF SAID SECTION 22;

THENCE N 00°17'14" W ALONG THE WEST LINE OF THE SAID SW 1/4 A DISTANCE OF 1238.18';
THENCE N 88°54'24" E A DISTANCE OF 50.00' TO THE NORTHWEST CORNER OF SAID LOT 31 AND THE POINT OF BEGINNING;
THENCE N 88°54'24" E A DISTANCE OF 86.00' TO THE BEGINNING OF A CURVE TO THE LEFT;
THENCE ALONG SAID CURVE AN ARC LENGTH OF 95.03', SAID CURVE HAVING A RADIUS OF 333.00, A DELTA ANGLE OF 16°21'01", A
CHORD THAT BEARS N 80°43'53" E WITH A CHORD DISTANCE OF 94.70' TO THE NORTHEAST CORNER OF SAID LOT 30;

THENCE S 07°23'11" E A DISTANCE OF 327.16' TO THE SOUTHEAST CORNER OF SAID LOT 30;

THENCE N 83°49'34" W A DISTANCE OF 121.20';

THENCE S 74°39'02" W A DISTANCE OF 103.08' TO THE SOUTHWEST CORNER OF SAID LOT 31; THENCE N 00°17'14" W A DISTANCE OF 321.81' TO THE POINT OF BEGINNING AND THERE TERMINATING.

SUBJECT TO RESTRICTIONS, RESERVATIONS, EASEMENTS, COVENANTS, AND RIGHT OF WAY OF RECORD.

THAT I HAVE COMPLIED WITH CHAPTER 17 OF THE CITY OF SPARTA'S CODE OF ORDINANCES AND THE CURRENT PROVISIONS OF CHAPTER 236.34 OF THE REVISED WISCONSIN STATUTES ON SURVEYING AND MAPPING SAME. THAT THIS CERTIFIED SURVEY IS A CORRECT REPRESENTATION OF THE EXTERIOR BOUNDARY OF THE LANDS SURVEYED AND MAPPED.

| CERTIFIED THIS                                                                                             | DAY OF           |                 | , 2024         |            |                                           | \\\\\\\\\\\\\\\\\\\\\\\\\\\\\\\\\\\\\\ |                  |
|------------------------------------------------------------------------------------------------------------|------------------|-----------------|----------------|------------|-------------------------------------------|----------------------------------------|------------------|
| JONATHAN A SCHMITZ<br>PROFESSIONAL LAND S<br>POINT SURVEYING LLC<br>18286 COUNTY HIGHW<br>NORWALK WI 54648 | URVEYOR #2465    | _               |                |            | ONATHAN SCHMITZ S-2465 SPARTA WI WO SURVE | A. 2                                   |                  |
| COMMON COUNCIL RI<br>RESOLVED THAT THE C<br>SPARTA.                                                        |                  | AP SHOWN WITH   | IN IS HEREBY A |            |                                           |                                        | IL OF THE CITY ( |
| KEVIN RILEY, MAYOR                                                                                         |                  | DATE            |                |            |                                           |                                        |                  |
| I HEREBY CERTIFY THAT<br>SPARTA.                                                                           | THE FOREGOING IS | A COPY OF A RES | SOLUTION ADC   | PTED BY TH | HE COMMON                                 | COUNCIL OF                             | THE CITY OF      |
| JENNIFER LYDON, CITY                                                                                       | CLERK            | DATE            |                |            |                                           |                                        |                  |