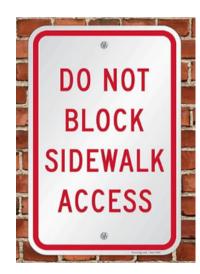

### Parking plan

Beer Shop east lot= 3 spots Beer Shop west lot= 7 spots

Additional overflow/event parking:

State Bank: 20 spots

Supermercado: 10 spots

=parking area

Beer Shop would also be willing to purchase and install these signs at all sidewalk access points on Court St. between Wisconsin St. and Hill St.