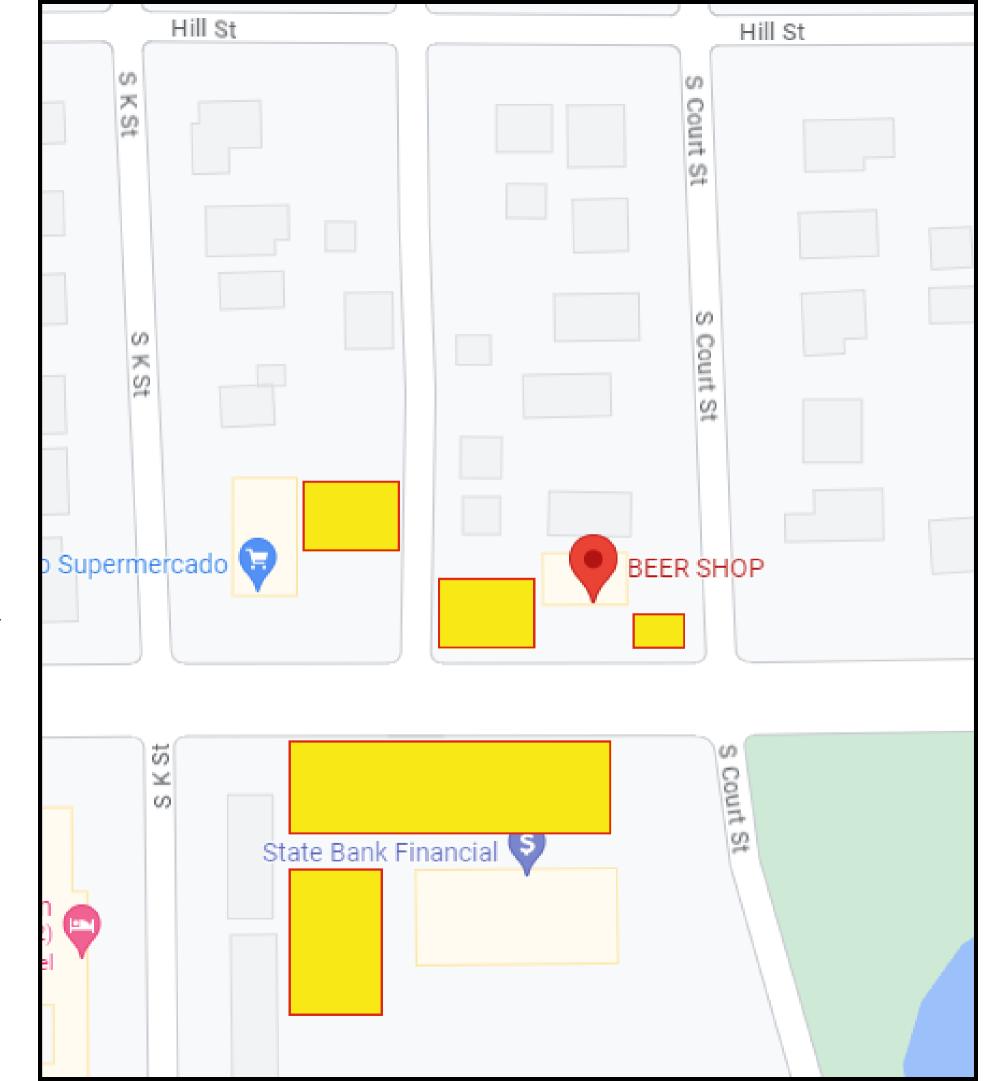

### Parking plan

Beer Shop east lot= 3 spots Beer Shop west lot= 7 spots

Additional overflow/event parking:

State Bank: 20 spots

Supermercado: 10 spots

=parking area

Beer Shop would also be willing to purchase and install these signs at all sidewalk access points on Court St. between Wisconsin St. and Hill St.