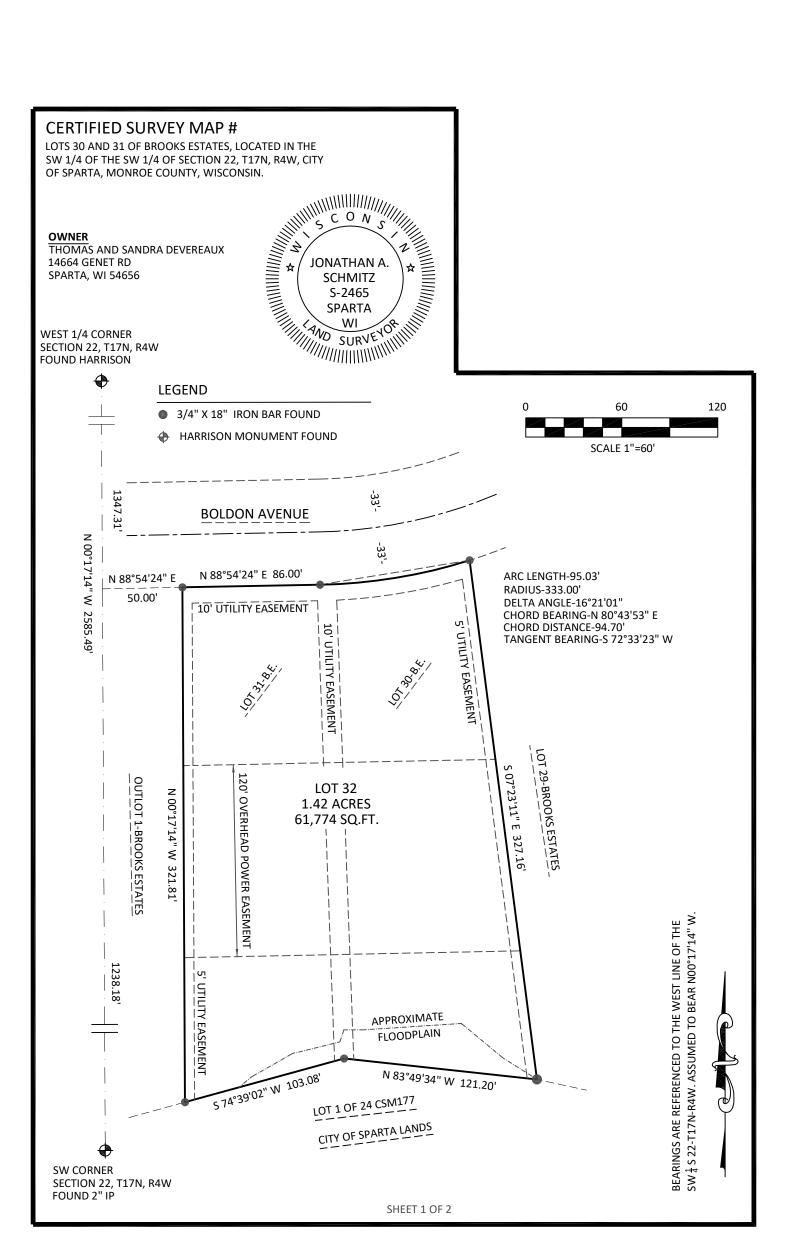

### **CERTIFIED SURVEY MAP #**

LOTS 30 AND 31 OF BROOKS ESTATES, LOCATED IN THE SW 1/4 OF THE SW 1/4 OF SECTION 22, T17N, R4W, CITY OF SPARTA, MONROE COUNTY, WISCONSIN.

### **CERTIFIED SURVEY MAP FOR JUSTON KAHL**

A PARCEL OF LAND CONTAINING 1.42 ACRES(61,774 sq.ft.).
LOTS 30 AND 31 OF BROOKS ESTATES, LOCATED IN THE SW 1/4 OF THE SW 1/4 OF SECTION 22, T17N, R4W, CITY OF SPARTA, MONROE COUNTY, WISCONSIN. BEING DESCRIBED AS FOLLOWS:

COMMENCING AT THE SW CORNER OF SAID SECTION 22;

THENCE N 00°17'14" W ALONG THE WEST LINE OF THE SAID SW 1/4 A DISTANCE OF 1238.18';
THENCE N 88°54'24" E A DISTANCE OF 50.00' TO THE NORTHWEST CORNER OF SAID LOT 31 AND THE POINT OF BEGINNING;
THENCE N 88°54'24" E A DISTANCE OF 86.00' TO THE BEGINNING OF A CURVE TO THE LEFT;
THENCE ALONG SAID CURVE AN ARC LENGTH OF 95.03', SAID CURVE HAVING A RADIUS OF 333.00, A DELTA ANGLE OF 16°21'01", A
CHORD THAT BEARS N 80°43'53" E WITH A CHORD DISTANCE OF 94.70' TO THE NORTHEAST CORNER OF SAID LOT 30;

THENCE S 07°23'11" E A DISTANCE OF 327.16' TO THE SOUTHEAST CORNER OF SAID LOT 30;

THENCE N 83°49'34" W A DISTANCE OF 121.20';

THENCE S 74°39'02" W A DISTANCE OF 103.08' TO THE SOUTHWEST CORNER OF SAID LOT 31; THENCE N 00°17'14" W A DISTANCE OF 321.81' TO THE POINT OF BEGINNING AND THERE TERMINATING.

SUBJECT TO RESTRICTIONS, RESERVATIONS, EASEMENTS, COVENANTS, AND RIGHT OF WAY OF RECORD.

THAT I HAVE COMPLIED WITH CHAPTER 17 OF THE CITY OF SPARTA'S CODE OF ORDINANCES AND THE CURRENT PROVISIONS OF CHAPTER 236.34 OF THE REVISED WISCONSIN STATUTES ON SURVEYING AND MAPPING SAME. THAT THIS CERTIFIED SURVEY IS A CORRECT REPRESENTATION OF THE EXTERIOR BOUNDARY OF THE LANDS SURVEYED AND MAPPED.

| CERTIFIED THIS                                                                                             | DAY OF           |                 | , 2024         |            |                                           | \\\\\\\\\\\\\\\\\\\\\\\\\\\\\\\\\\\\\\ |                  |
|------------------------------------------------------------------------------------------------------------|------------------|-----------------|----------------|------------|-------------------------------------------|----------------------------------------|------------------|
| JONATHAN A SCHMITZ<br>PROFESSIONAL LAND S<br>POINT SURVEYING LLC<br>18286 COUNTY HIGHW<br>NORWALK WI 54648 | URVEYOR #2465    | _               |                |            | ONATHAN SCHMITZ S-2465 SPARTA WI WO SURVE | A. 2                                   |                  |
| COMMON COUNCIL RI<br>RESOLVED THAT THE C<br>SPARTA.                                                        |                  | AP SHOWN WITH   | IN IS HEREBY A |            |                                           |                                        | IL OF THE CITY ( |
| KEVIN RILEY, MAYOR                                                                                         |                  | DATE            |                |            |                                           |                                        |                  |
| I HEREBY CERTIFY THAT<br>SPARTA.                                                                           | THE FOREGOING IS | A COPY OF A RES | SOLUTION ADC   | PTED BY TH | HE COMMON                                 | COUNCIL OF                             | THE CITY OF      |
| JENNIFER LYDON, CITY                                                                                       | CLERK            | DATE            |                |            |                                           |                                        |                  |