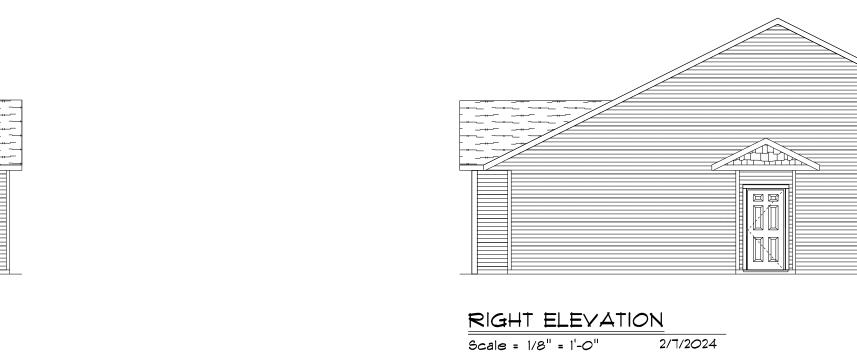

( Drop 8" )

18" Wide x 10" Deep Concrete Footing

W/3- #4 Bars cont. and #4 Dowels @ 36" O.C. Up Into Wall

sheet no.

Designs

 $\frac{1}{2}$ 

RIGHT ELEVATION

PTAC UNIT

PTAC UNIT

PTAC UNIT

FRONT ELEVATION

Scale = 1/8" = 1'-0" 2/7/2024

REAR ELEVATION

Scale = 1/8" = 1'-0" 2/7/2024

2 nit Rentals, SK