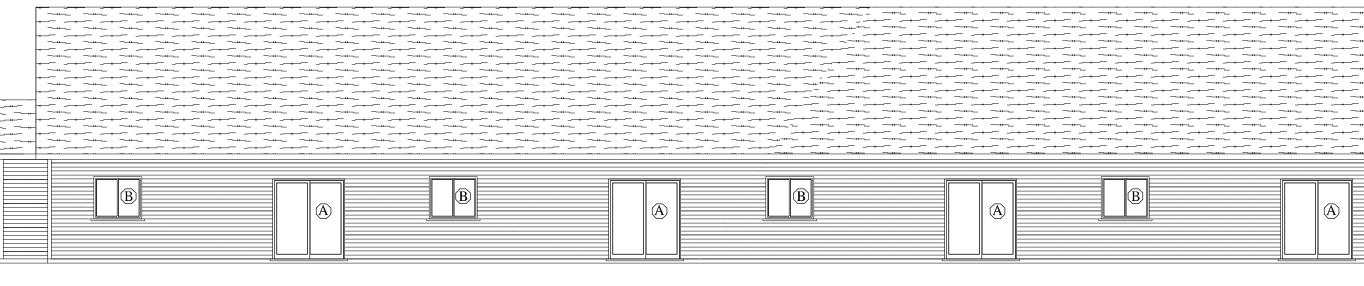

PTAC UNIT

PTAC UNIT

FRONT ELEVATION

Scale = 1/8" = 1'-0" 2/7/2024

REAR ELEVATION

Scale = 1/8" = 1'-0" 2/7/2024

2 nit Rentals, SK