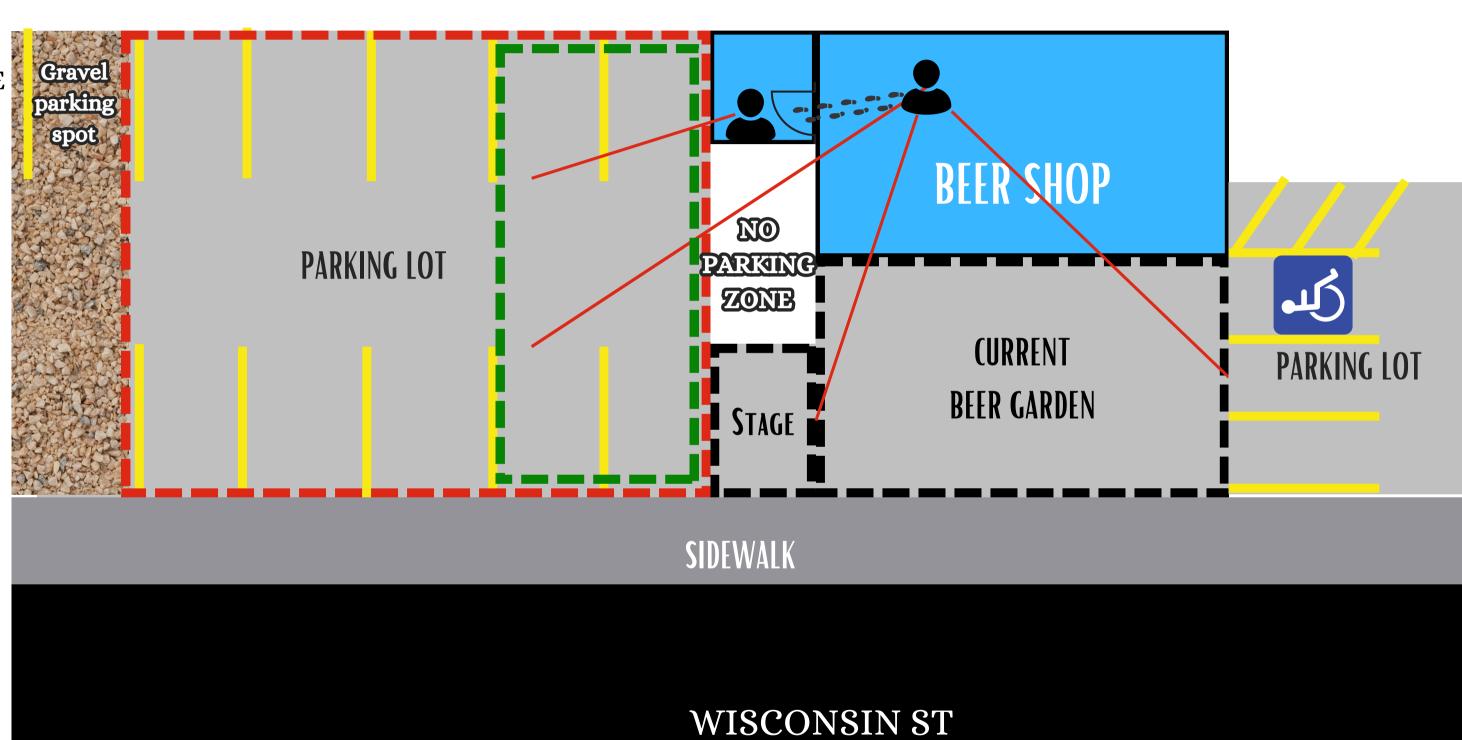

# = USE OF EXPANSION FROM DAY TO DAY, WHEN BUSY

= USE DURING LARGE ANNUAL EVENTS

= SIGHTLINE

### Parking plan

Beer Shop east lot= 3 spots Beer Shop west lot= 7 spots

Additional overflow/event parking:

State Bank: 20 spots

Supermercado: 10 spots

=parking area

Beer Shop would also be willing to purchase and install these signs at all sidewalk access points on Court St. between Wisconsin St. and Hill St.

Also a "DO NOT BLOCK DRIVEWAY" sign in front of the one driveway on that stretch of road.