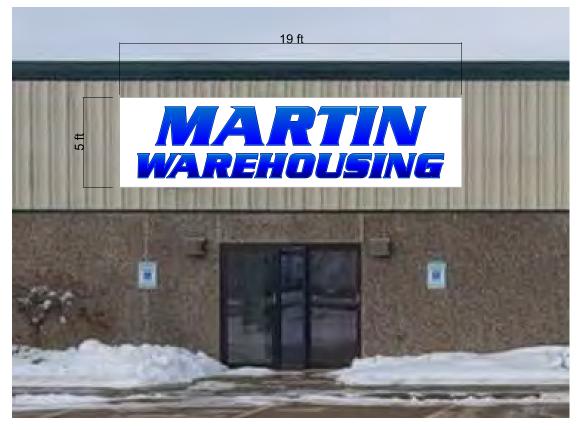

### USE

| <u>USE</u>                                                                                         |                        |        |           |
|----------------------------------------------------------------------------------------------------|------------------------|--------|-----------|
| TYPE OF SIGN: 2 non-lit wall plaques and a reface of existing post and panel group                 | und sign.              |        |           |
| FOOTAGE ALONG FRONT PROPERTY LINE: 1,060'                                                          | FT. X .8 SQUARE FEET=  | 848    | MAX. AREA |
| LENGTH OF BUILDING:<br>315                                                                         | FT. X 1.5 SQUARE FEET= | 472.50 | MAX. AREA |
| TOTAL SQUARE FOOTAGE OF SIGN:<br>123 total 1@ 5' H x 19' W, 1 @ 1' H x 3'6" W and reface of 1 - 4' | ' H x 6' W ground sign |        |           |
| HEIGHT OF SIGN:<br>12'                                                                             |                        |        |           |
| ESTMATED COST OF SIGN:<br>\$5,000                                                                  |                        |        |           |
| TOTAL SQUARE FOOTAGE OF ALL SIGNS ON PROPERTY:                                                     |                        |        |           |