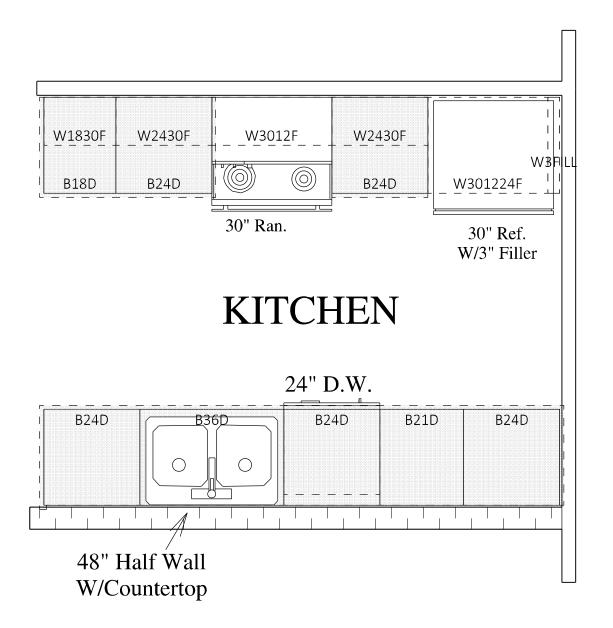

ISION: REVISION DATE:





( Drop 8" )

4" - 4000 PSI Poured Conc. Floor

W/6x6 #10x#10W.W.M.

Over 6mil Poly Vapor Barrier and 2" Dow Styrofoam Around Outer 4' On Compacted

Sand Lift., Power Trowel To Smooth Dead Level Surface, Sawcut controlled joint as required.

FOUNDATION PLAN

2/7/2024

Scale = 1/8" = 1'-0"

( Drop 8" )

 $\setminus$  8" poured concrete foundation wall

top of wall 2" wide x 6" high at inside

with 2- #4 bars cont. at top, notch

( Drop 8")

( Drop 8" )

18" Wide x 10" Deep Concrete Footing

W/3- #4 Bars cont. and #4 Dowels @ 36" O.C. Up Into Wall



sheet no.





Designs

 $\frac{1}{2}$ 

RIGHT ELEVATION

PTAC UNIT

PTAC UNIT





PTAC UNIT





FRONT ELEVATION

Scale = 1/8" = 1'-0" 2/7/2024



REAR ELEVATION

Scale = 1/8" = 1'-0" 2/7/2024



2 nit Rentals, SK





# TYP. KITCHEN LAYOUT

Scale = 1/2" = 1'-0"

2/7/2024



# SK Rentals, LLC. 5 Unit Apartment

sheet no.





### PLAN COMMISSION APPLICATION FORM

| Date:                         | 2/29/24       |                |                          |
|-------------------------------|---------------|----------------|--------------------------|
| Name/Company:                 | JTK CON       | ISTRUCTION     |                          |
| Address:                      | 25981 HI      | AWATHA AVE     |                          |
|                               | TOMAH V       | VI 54660       |                          |
| Phone:                        | 608-387-      | 3249           |                          |
| Purpose:                      | CSM IS B      | EING USED TO C | OMBINE TWO LOTS INTO