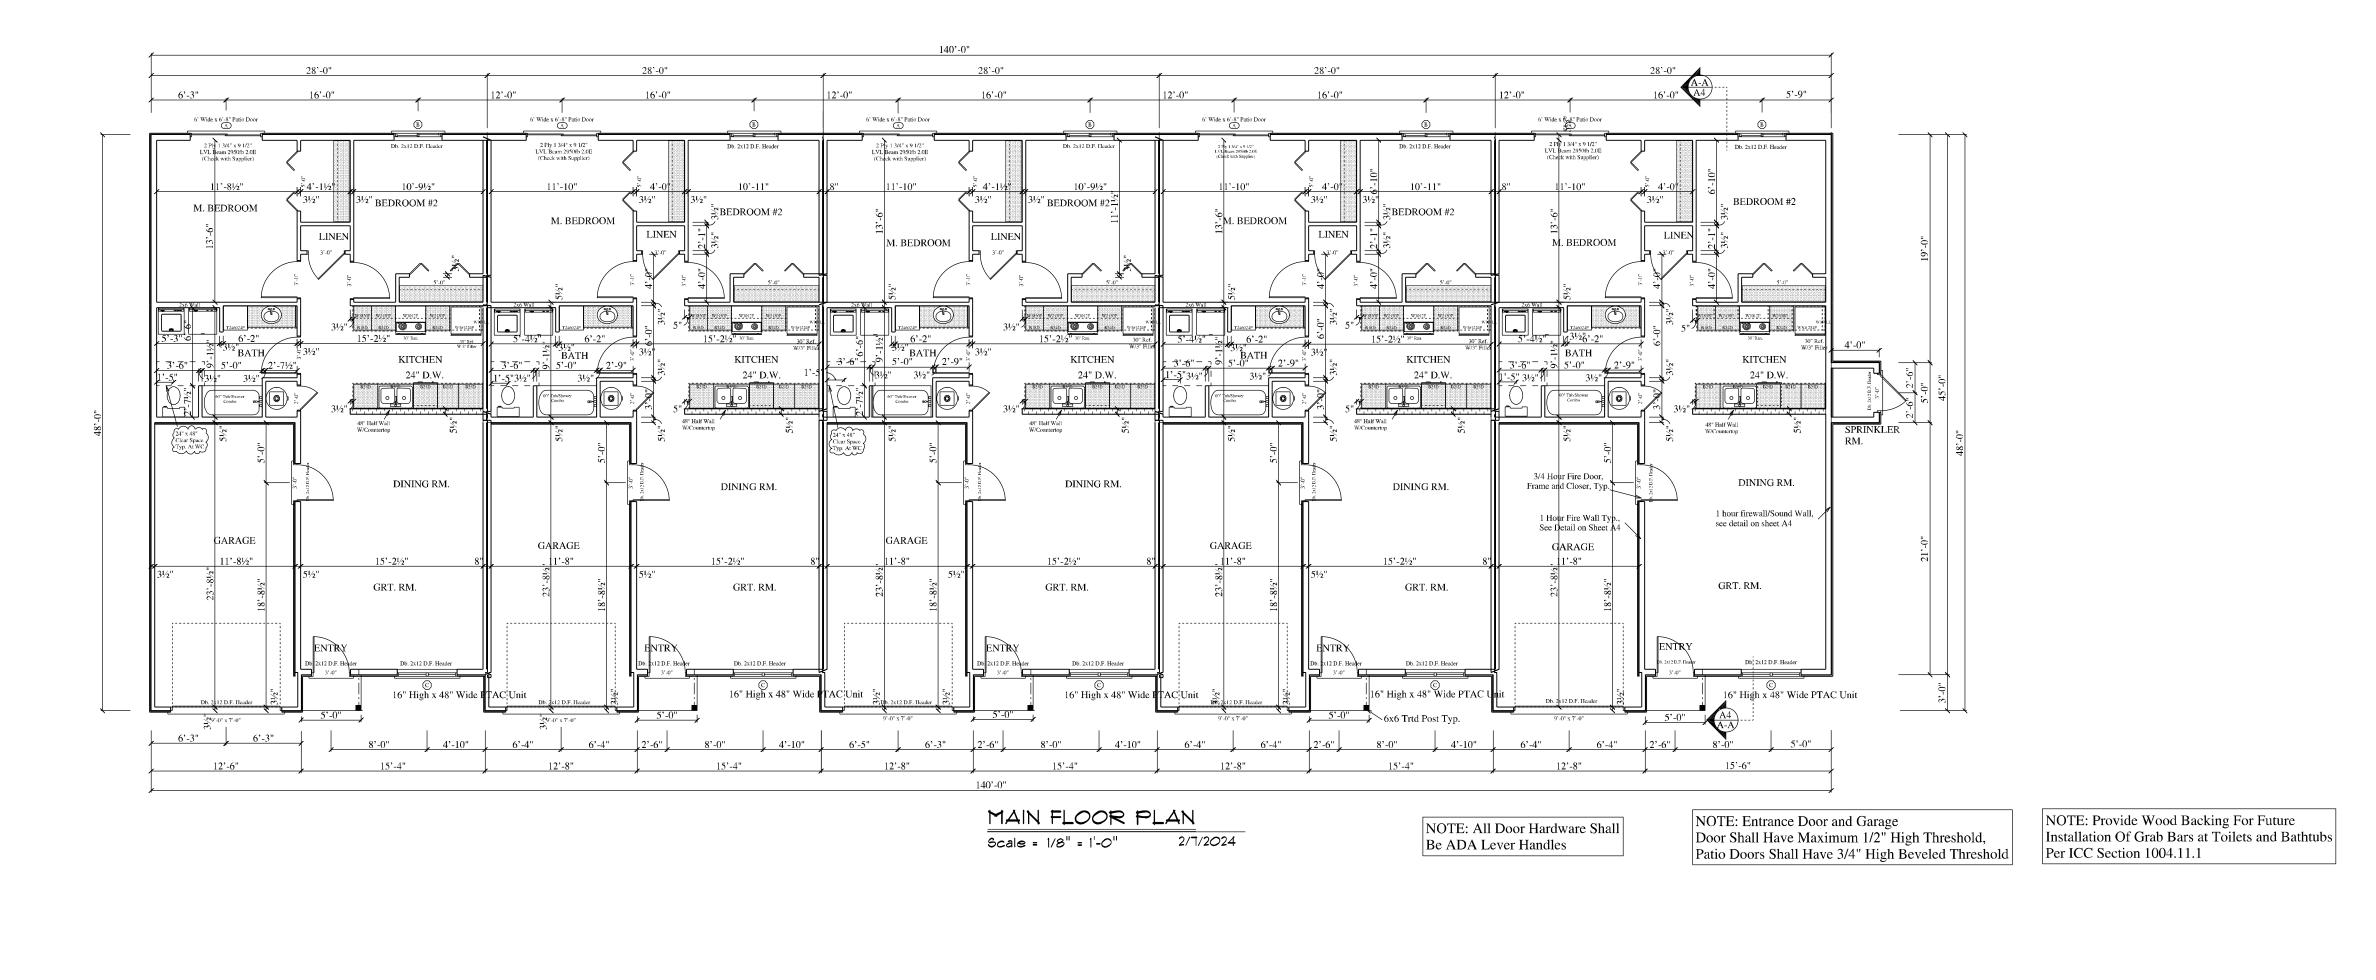

# JSK REHTALS LLC JULIE AVEHUE SPARTA, WISCOHSIN

### BUILDING & CODE DATA:

ALL WORK MUST COMPLY WITH THE 2015 INTERNATIONAL BUILDING CODE & CHAPTERS SPS 361-366 OF WISCONSIN DSPS AND ALL LOCAL CODES

BUILDING OCCUPANCY: GROUP "R-2" RESIDENTIAL, APARTMENT HOUSE USE

TYPE VB - WOOD FRAME WALLS AMP WOOD ROOF TRUSS @ 24" O.C. 1 STORY, 1 FLOOR,

TOWNHOUSE UNITS WITH SEPERATE ENTRIES & 1 HOUR FIRE DIVISION WALLS

TOTAL 5 UNIT BUILDING FLOOR AREA = 6,490 SQUARE FEET

BUILDING DOES HAVE A 13R AUTOMATIC SPRINKLER SYSTEM

SOIL COMPITIONS = 2000 PSF (ASSUMED, CLAYEY SAMP, SC)

ROOF SHOW LOAD = 32.3 PSF ROOF DEAD LOAD = 10 PSF TOP CHORD, 10 PSF BOTTOM CHORD TOTAL LOAD = 52.3 PSF

| DRAWI      | 16 SCHEPULE                         |      |
|------------|-------------------------------------|------|
| LABEL      | DESCRIPTION DESCRIPTION             | REV. |
| <u>~</u> 1 | PLOT PLAN                           |      |
| A2         | FLOOR PLAH & FOOTING/FDTH. PLAH     |      |
| A3         | ELEVATIONS                          |      |
| A4         | SECTIONS & DETAILS                  |      |
| A5         | TRUSS FRAMING PLAH, WINDOW SCHEDULE |      |
| M1         | HVAC PLAN & SPECIFICATIONS          |      |
| P1         | PLUMBING PLAN & SPECIFICATIONS      |      |
| P2         | PLUMBING PLAN & SPECIFICATIONS      |      |