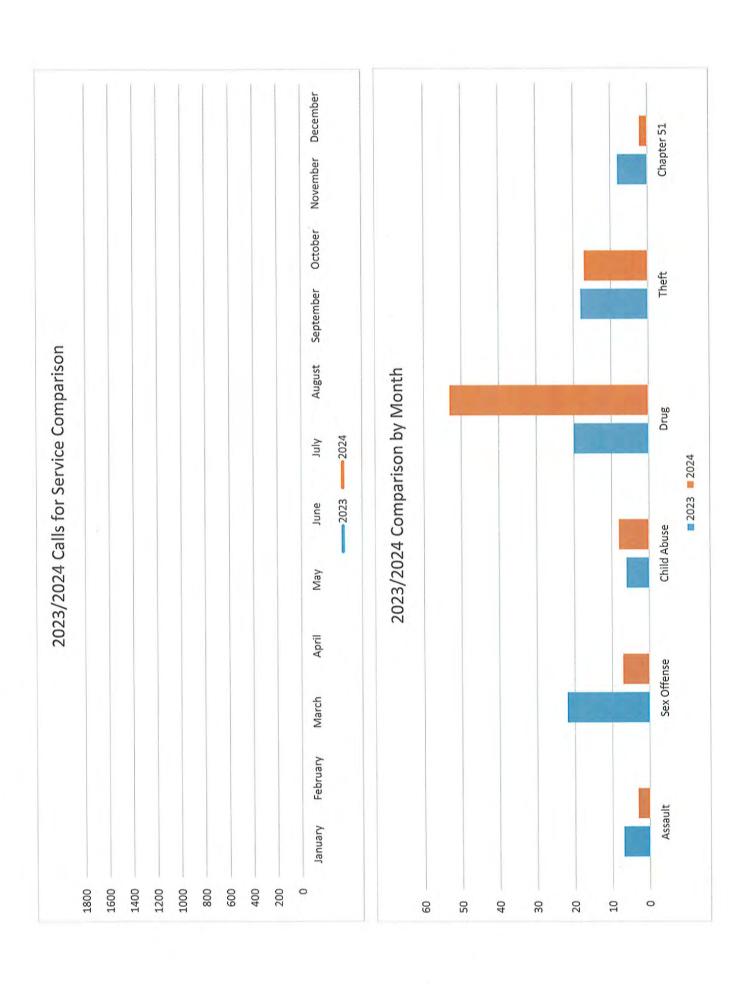

# Sparta Police Department Monthly Report

January, 2024

During the month of January, the Sparta Police Department responded to 1682 calls for service, issued 107 traffic citations, 27 non-traffic citations, and 163 traffic warnings.

### Various calls for service:

911 Call Response: 36

Crashes: 41

Assaults: 3

Burglaries: 3

Child Abuse: 8

Criminal Damage to Property: 6

Disturbances: 82

Chapter 51: 2

Sex Offenses: 7

Suspicious Activities: 33

Theft: 17

Traffic Stops: 347

Welfare Checks: 92

### Arrest Data:

Bail Jumping: 43

Disorderly Conduct: 19

Drug-Related: 53

OWI: 6

Resisting/Obstructing: 1