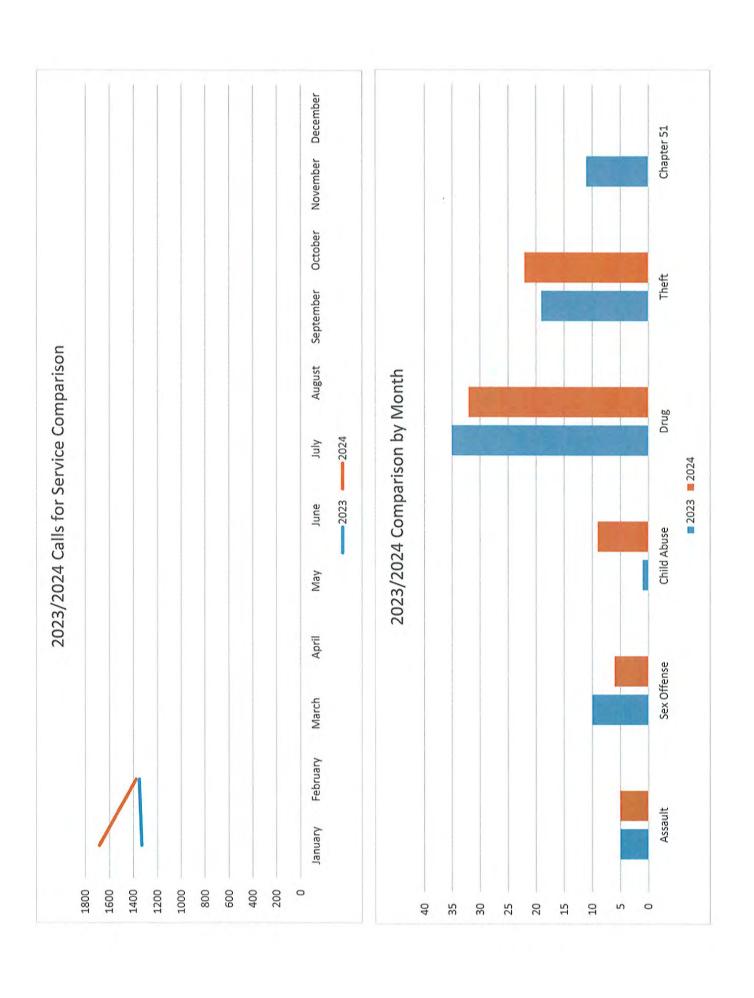

# Sparta Police Department Monthly Report

January, 2024

During the month of January, the Sparta Police Department responded to 1682 calls for service, issued 107 traffic citations, 27 non-traffic citations, and 163 traffic warnings.

### Various calls for service:

911 Call Response: 36

Crashes: 41

Assaults: 3

Burglaries: 3

Child Abuse: 8

Criminal Damage to Property: 6

Disturbances: 82

Chapter 51: 2

Sex Offenses: 7

Suspicious Activities: 33

Theft: 17

Traffic Stops: 347

Welfare Checks: 92

### Arrest Data:

Bail Jumping: 43

Disorderly Conduct: 19

Drug-Related: 53

OWI: 6

Resisting/Obstructing: 1