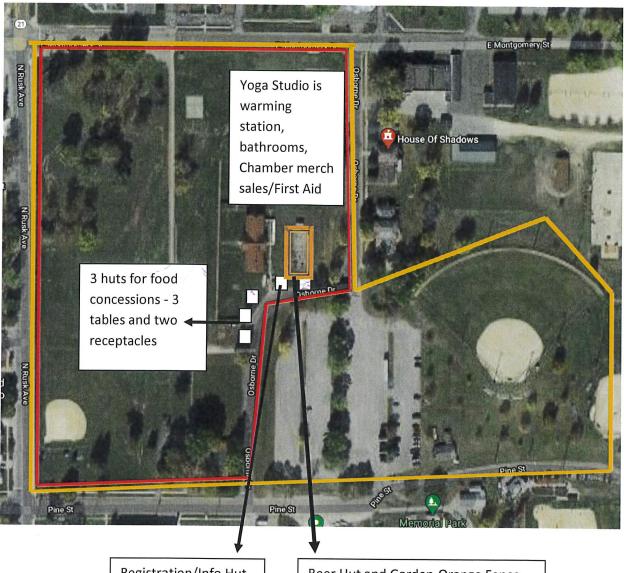

# **OTHER BUSINESS**

Consideration of Temporary Class "B" Beer license to Sparta Area Chamber of Commerce for Sparta Quest Winter Fest located on Osborne Drive and Pine Street in Memorial Park on January 29, 2021 and January 30, 2021