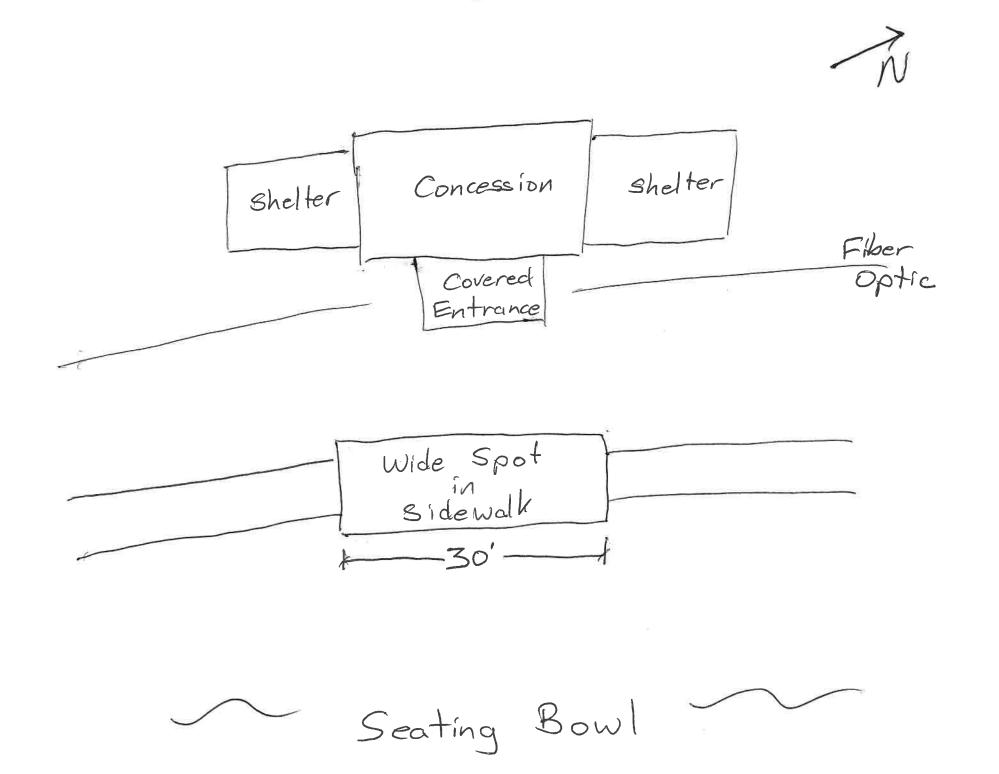

Part of the Chamber plan is to upgrade the existing two shelters by embellishing the shelter posts and improve lighting with sealed LED recessed lighting above a ceiling of ventilated Rolex type soffit panels. We would also seek to upgrade the receptacles where they have been beaten and otherwise misused. As part of this contribution for the betterment of Sparta, we also request that each of these two shelters be named after two Chamber standouts that created the music series, that being Sharon Folcey and Al Wright.

The second piece of this is to create a concession building straight out from the front of the Band Shell, located well behind the "wide section in the sidewalk" which runs from the Mary Morrow bridge, past the Bandshell and shelter, and on to The Pointe Bridge.

The area under the new sheltered spaces as well as the entire area between the concession complex and the sidewalk will be paved with concrete. It is envisioned that tables and chairs would be added to this space for better eating opportunities for patrons.