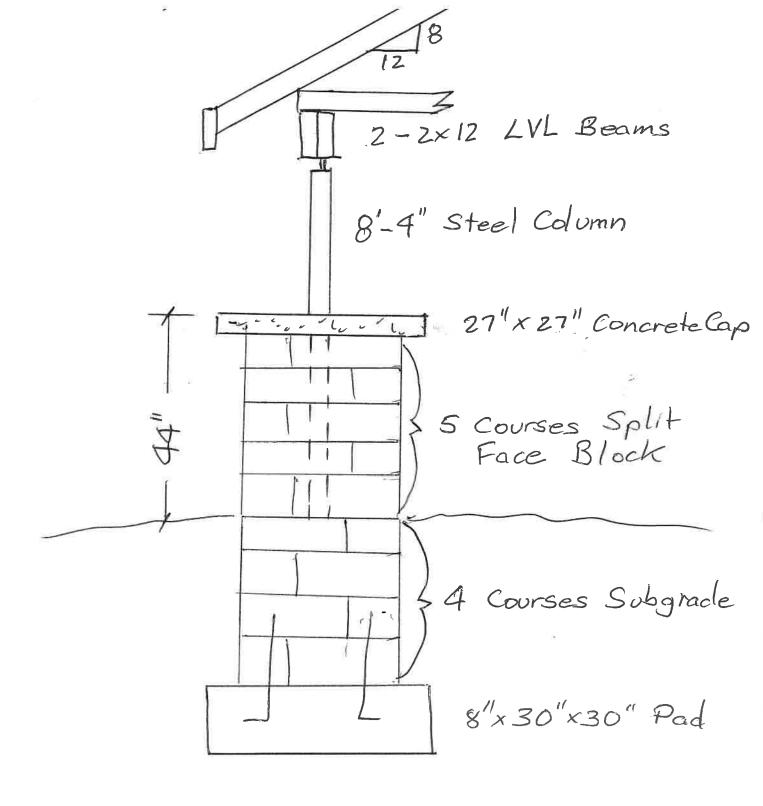

The main building is envisioned to be 16 ft deep and 24 feet wide with the gable roof access running parallel to the sidewalk. The two roll-up doors measuring 6 ft wide each would face the stage and be covered by a roof much like the bathroom. Each end of the building would have extended from it a 12 ft deep and 14 ft long extension that would essentially create more shelter space on the right and left side of the center concession building. It will be built in the style of the bathroom which is nearby.

Column Detail
Typ 6 each