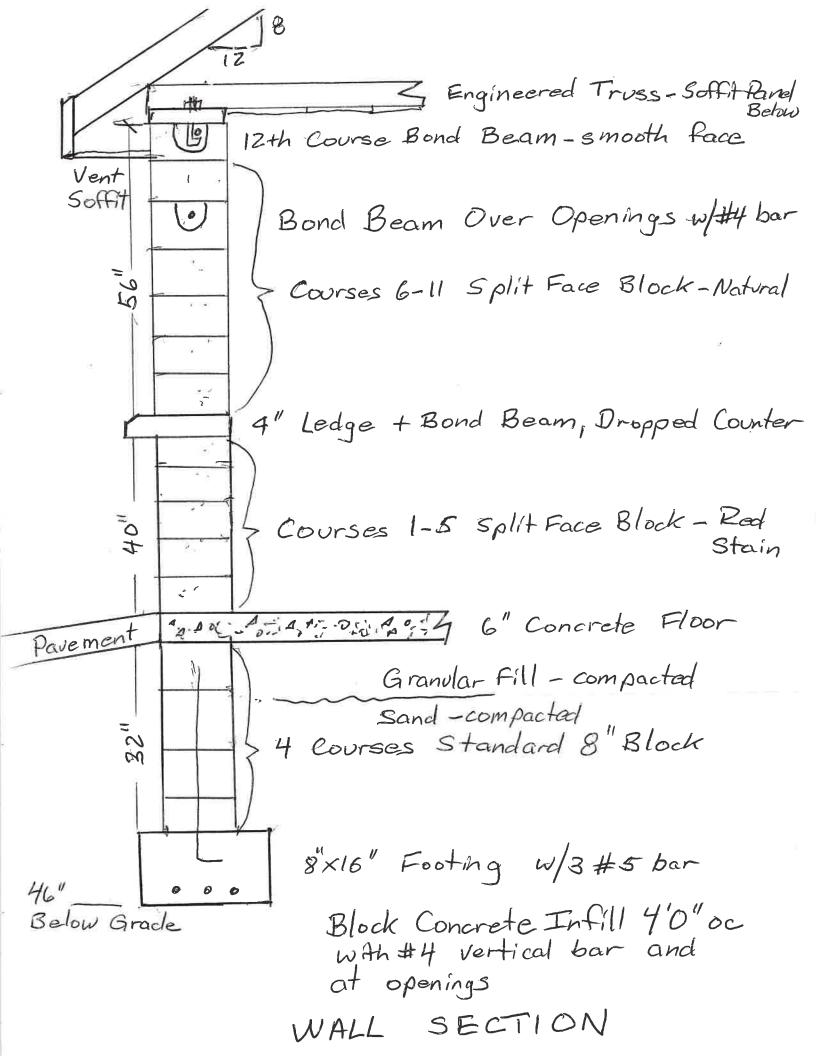

The main building is envisioned to be 16 ft deep and 24 feet wide with the gable roof access running parallel to the sidewalk. The two roll-up doors measuring 6 ft wide each would face the stage and be covered by a roof much like the bathroom. Each end of the building would have extended from it a 12 ft deep and 14 ft long extension that would essentially create more shelter space on the right and left side of the center concession building. It will be built in the style of the bathroom which is nearby.

Column Detail
Typ 6 each