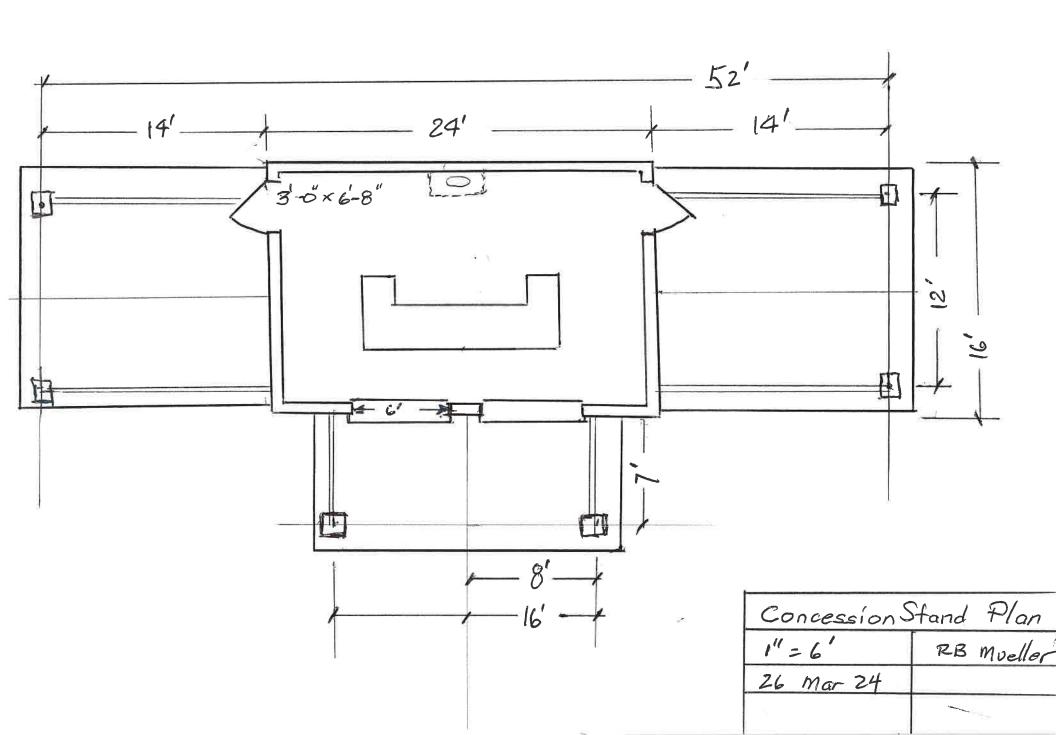

The second piece of this is to create a concession building straight out from the front of the Band Shell, located well behind the "wide section in the sidewalk" which runs from the Mary Morrow bridge, past the Bandshell and shelter, and on to The Pointe Bridge.

The purpose for this concession stand is to clearly have a sanitary place for groups to serve light meals from, offering counters with roll-up doors, a serving island, and provisions for a sink. This normally locked, well lit, and more hygienic space will not only present a more sanitary appearance for serving food, but it will also allow the shelters to be shelters and will better support the food vending effort.

The main building is envisioned to be 16 ft deep and 24 feet wide with the gable roof access running parallel to the sidewalk. The two roll-up doors measuring 6 ft wide each would face the stage and be covered by a roof much like the bathroom. Each end of the building would have extended from it a 12 ft deep and 14 ft long extension that would essentially create more shelter space on the right and left side of the center concession building. It will be built in the style of the bathroom which is nearby.

The area under the new sheltered spaces as well as the entire area between the concession complex and the sidewalk will be paved with concrete. It is envisioned that tables and chairs would be added to this space for better eating opportunities for patrons.