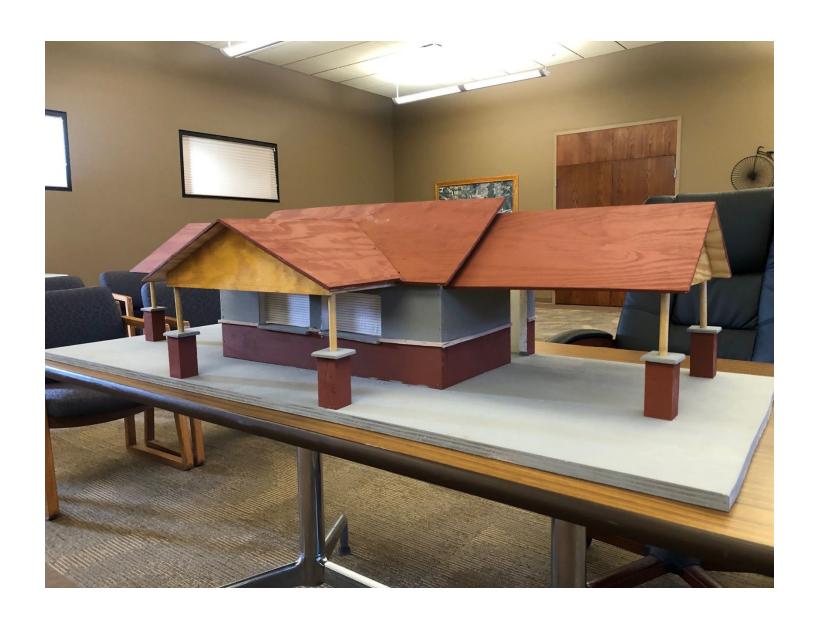

#### **Evans-Bosshard Park Concessions**

### **Project Description**

#### **Presented by the Sparta Area Chamber of Commerce**

#### Park Board Final Review 1 April 24

The Sparta Area Chamber of Commerce is leading an effort to enhance the patron experience in Evans-Bosshard Park as part of a broader effort to advance the Concert in the Park Series, and to provide improved infrastructure for Sparta residents during the other 350 days of the year.

The second piece of this is to create a concession building straight out from the front of the Band Shell, located well behind the "wide section in the sidewalk" which runs from the Mary Morrow bridge, past the Bandshell and shelter, and on to The Pointe Bridge.

The purpose for this concession stand is to clearly have a sanitary place for groups to serve light meals from, offering counters with roll-up doors, a serving island, and provisions for a sink. This normally locked, well lit, and more hygienic space will not only present a more sanitary appearance for serving food, but it will also allow the shelters to be shelters and will better support the food vending effort.

The main building is envisioned to be 16 ft deep and 24 feet wide with the gable roof access running parallel to the sidewalk. The two roll-up doors measuring 6 ft wide each would face the stage and be covered by a roof much like the bathroom. Each end of the building would have extended from it a 12 ft deep and 14 ft long extension that would essentially create more shelter space on the right and left side of the center concession building. It will be built in the style of the bathroom which is nearby.

The area under the new sheltered spaces as well as the entire area between the concession complex and the sidewalk will be paved with concrete. It is envisioned that tables and chairs would be added to this space for better eating opportunities for patrons.